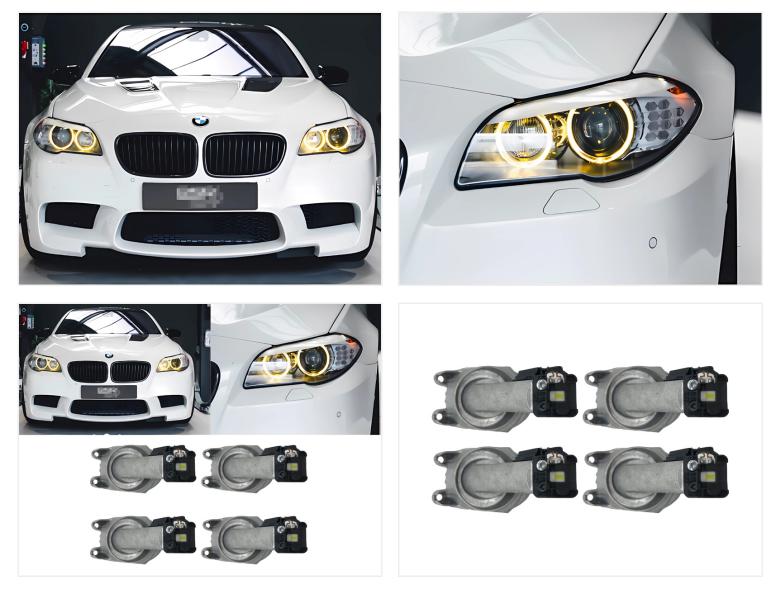

## LED DRL conversion kit for BMW 5-series (FIO, FII, FI8) 2011-2013

Complete conversion kit for BMW 3-series models 2011-2013, to replace the white LED DRL with yellow light.

Complete set of light sources for BMW 5-Series 2011-2013 (F10, F11, F18) with LED angle eyes, to replace the white LED daytime running lights with yellow lights.

The powerful LEDs provide plenty of light in the yellow color, which is otherwise found only in the new M-models. They are mounted on an aluminum circuit board like the originals, ensuring optimal cooling and lifespan for the LEDs.

There are original connectors on the boards, so the connection is pure plug & play. Each set contains 4 identical circuit boards, two for the right and two for the left.

Please note that the light sources are not e-approved.