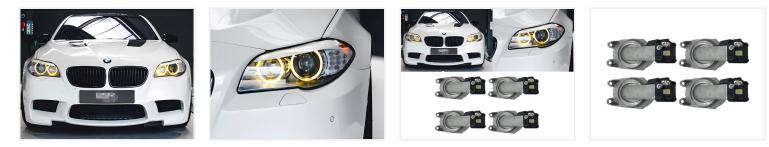

## LED DRL conversion kit for BMW 5-series (FIO, FII, FI8) 2011-2013

Complete conversion kit for BMW 3-series models 2011-2013, to replace the white LED DRL with yellow light.

Complete set of light sources for BMW 5-Series 2011-2013 (F10, F11, F18) with LED angle eyes, to replace the white LED daytime running lights with yellow lights.

The powerful LEDs provide plenty of light in the yellow color, which is otherwise found only in the new M-models. They are mounted on an aluminum circuit board like the originals, ensuring optimal cooling and lifespan for the LEDs.

There are original connectors on the boards, so the connection is pure plug & play. Each set contains 4 identical circuit boards, two for the right and two for the left.

Please note that the light sources are not e-approved.