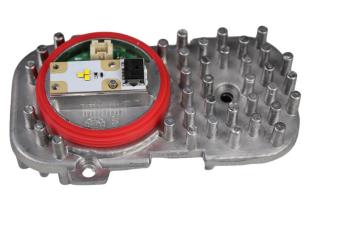

The powerful LEDs provide plenty of light in the yellow color, which is otherwise found only in the new M-models. They are mounted on an aluminum circuit board like the originals, ensuring optimal cooling and lifespan for the LEDs.

There are original connectors on the boards, so the connection is pure plug & play. Each set contains 4 identical circuit boards, two for the right and two for the left.

Please note that the light sources are not e-approved.