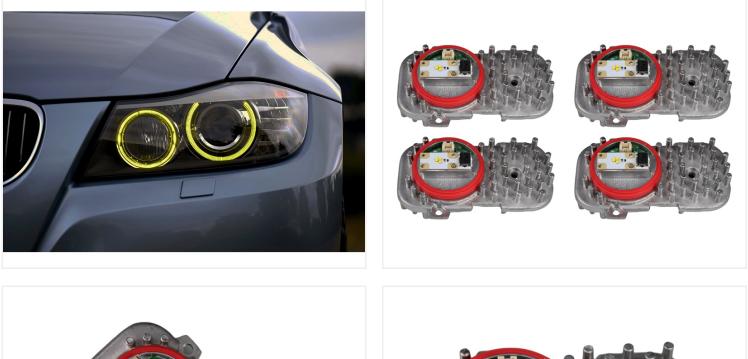

There are original connectors on the boards, so the connection is pure plug & play. Each set contains 4 identical circuit boards, two for the right and two for the left.

Please note that the light sources are not e-approved.