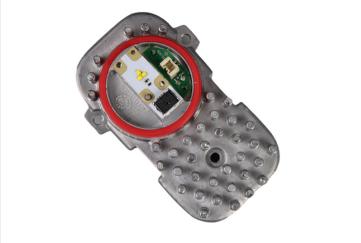

The powerful LEDs provide plenty of light in the yellow color, which is otherwise found only in the new M-models. They are mounted on an aluminum circuit board like the originals, ensuring optimal cooling and lifespan for the LEDs.

There are original connectors on the boards, so the connection is pure plug & play. Each set contains 4 identical circuit boards, two for the right and two for the left.

Please note that the light sources are not e-approved.