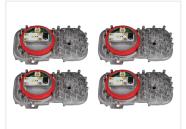

There are original connectors on the boards, so the connection is pure plug & play. Each set contains 4 identical circuit boards, two for the right and two for the left.

Please note that the light sources are not e-approved.