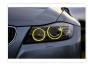

## LED DRL conversion kit for BMW 3-series (E90, E91 Facelift) 2009-2012

Complete conversion kit for BMW 3-series models 2009-2012, to replace the white LED DRL with yellow light.

Complete set of light sources for BMW 3-Series 2009-2012 (E90, E91 Facelift / LCI) with LED angle eyes, to replace the white LED daytime running lights with yellow lights.

The powerful LEDs provide plenty of light in the yellow color, which is otherwise found only in the new M-models. They are mounted on an aluminum circuit board like the originals, ensuring optimal cooling and lifespan for the LEDs.