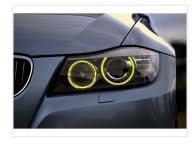

## LED DRL conversion kit for BMW 3-series (E90, E91 Facelift) 2009-2012

Complete conversion kit for BMW 3-series models 2009-2012, to replace the white LED DRL with yellow light.

Complete set of light sources for BMW 3-Series 2009-2012 (E90, E91 Facelift / LCI) with LED angle eyes, to replace the white LED daytime running lights with yellow lights.

The powerful LEDs provide plenty of light in the yellow color, which is otherwise found only in the new M-models. They are mounted on an aluminum circuit board like the originals, ensuring optimal cooling and lifespan for the LEDs.