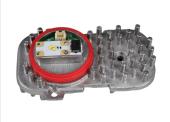

The powerful LEDs provide plenty of light in the yellow color, which is otherwise found only in the new M-models. They are mounted on an aluminum circuit board like the originals, ensuring optimal cooling and lifespan for the LEDs.

There are original connectors on the boards, so the connection is pure plug & play. Each set contains 4 identical circuit boards, two for the right and two for the left.

Please note that the light sources are not e-approved.