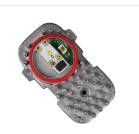

The powerful LEDs provide plenty of light in the yellow color, which is otherwise found only in the new M-models. They are mounted on an aluminum circuit board like the originals, ensuring optimal cooling and lifespan for the LEDs.

There are original connectors on the boards, so the connection is pure plug & play. Each set contains 4 identical circuit boards, two for the right and two for the left.

Please note that the light sources are not e-approved.