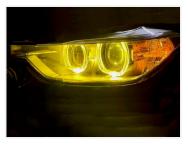

## LED DRL conversion kit for BMW 3-series (F3O, F34, F35) 2011-2015

Complete conversion kit for BMW 3-series models 2011-2015, to replace the white LED DRL with yellow light.

Complete set of light sources for BMW 3-Series 2011-2015 (F30, F34, F35) with LED angle eyes, to replace the white LED daytime running lights with yellow lights.

Buy online at: www.matronics.eu/120200

The powerful LEDs provide plenty of light in the yellow color, which is otherwise found only in the new M-models. They are mounted on an aluminum circuit board like the originals, ensuring optimal cooling and lifespan for the LEDs.