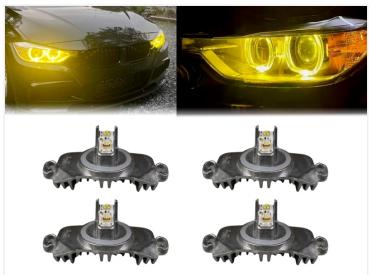

Buy online at: www.matronics.eu/120200

The powerful LEDs provide plenty of light in the yellow color, which is otherwise found only in the new M-models. They are mounted on an aluminum circuit board like the originals, ensuring optimal cooling and lifespan for the LEDs.

There are original connectors on the boards, so the connection is pure plug & play. Each set contains 4 identical circuit boards, two for the right and two for the left.

Please note that the light sources are not e-approved.