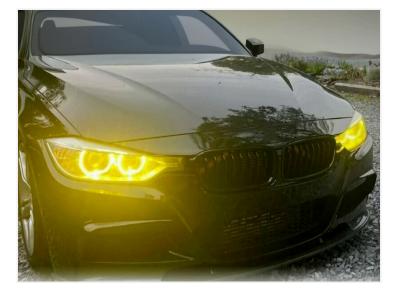

## LED DRL conversion kit for BMW 3-series (F3O, F34, F35) 2011-2015

Complete conversion kit for BMW 3-series models 2011-2015, to replace the white LED DRL with yellow light.

Complete set of light sources for BMW 3-Series 2011-2015 (F30, F34, F35) with LED angle eyes, to replace the white LED daytime running lights with yellow lights.

Buy online at: www.matronics.eu/120200

The powerful LEDs provide plenty of light in the yellow color, which is otherwise found only in the new M-models. They are mounted on an aluminum circuit board like the originals, ensuring optimal cooling and lifespan for the LEDs.