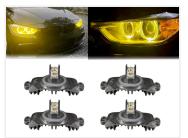

## LED DRL conversion kit for BMW 3-series (F3O, F34, F35) 2011-2015

Complete conversion kit for BMW 3-series models 2011-2015, to replace the white LED DRL with yellow light.

Complete set of light sources for BMW 3-Series 2011-2015 (F30, F34, F35) with LED angle eyes, to replace the white LED daytime running lights with yellow lights.

Buy online at: www.matronics.eu/120200

The powerful LEDs provide plenty of light in the yellow color, which is otherwise found only in the new M-models. They are mounted on an aluminum circuit board like the originals, ensuring optimal cooling and lifespan for the LEDs.

There are original connectors on the boards, so the connection is pure plug & play. Each set contains 4 identical circuit boards, two for the right and two for the left.

Please note that the light sources are not e-approved.