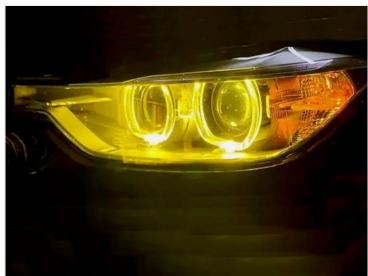

Buy online at: www.matronics.eu/120200

The powerful LEDs provide plenty of light in the yellow color, which is otherwise found only in the new M-models. They are mounted on an aluminum circuit board like the originals, ensuring optimal cooling and lifespan for the LEDs.

There are original connectors on the boards, so the connection is pure plug & play. Each set contains 4 identical circuit boards, two for the right and two for the left.

Please note that the light sources are not e-approved.