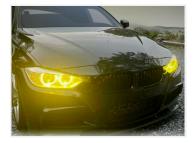

## LED DRL conversion kit for BMW 3-series (F3O, F34, F35) 2011-2015

Complete conversion kit for BMW 3-series models 2011-2015, to replace the white LED DRL with yellow light.

Complete set of light sources for BMW 3-Series 2011-2015 (F30, F34, F35) with LED angle eyes, to replace the white LED daytime running lights with yellow lights.

Buy online at: www.matronics.eu/120200

The powerful LEDs provide plenty of light in the yellow color, which is otherwise found only in the new M-models. They are mounted on an aluminum circuit board like the originals, ensuring optimal cooling and lifespan for the LEDs.