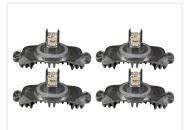

There are original connectors on the boards, so the connection is pure plug & play. Each set contains 4 identical circuit boards, two for the right and two for the left.

Please note that the light sources are not e-approved.