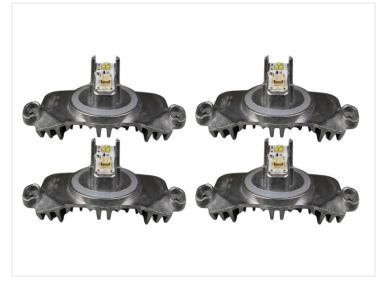

Buy online at: www.matronics.eu/120200

The powerful LEDs provide plenty of light in the yellow color, which is otherwise found only in the new M-models. They are mounted on an aluminum circuit board like the originals, ensuring optimal cooling and lifespan for the LEDs.

There are original connectors on the boards, so the connection is pure plug & play. Each set contains 4 identical circuit boards, two for the right and two for the left.

Please note that the light sources are not e-approved.