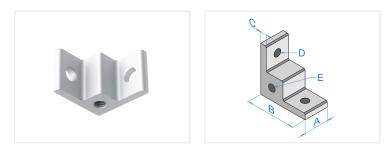

## series-30-solid-angle-bracket-side-hole

Solid M6 assembly bracket for securing plates, feet, or wheels. Typically mounted at bottom of the frame.

Solid assembly bracket with M6 side-hole, for securing plates, feet, or wheels. Typically, the bracket is mounted at the bottom of a frame, where it is fastened with  $2 \times M6$  bolts.

Buy online at: www.matronics.eu/A300220

See dimensions and dimensional drawings.

As the selection of caster wheels with M6 is limited, you can drill the hole up and make M8 threads instead.

**series-30-solid-angle-bracket-side-hole** SKU A300220 Dimensions: mm