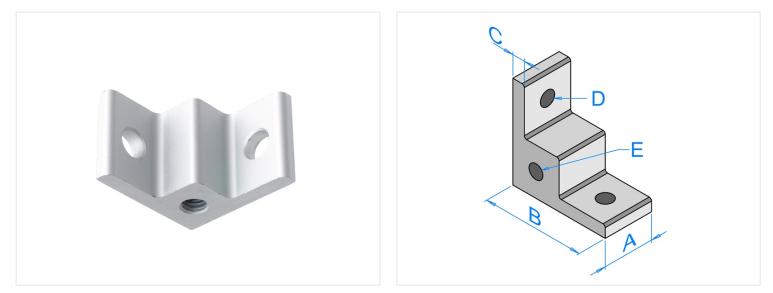

## series-30-solid-angle-bracket-side-hole

Solid M6 assembly bracket for securing plates, feet, or wheels. Typically mounted at bottom of the frame.

Solid assembly bracket with M6 side-hole, for securing plates, feet, or wheels. Typically, the bracket is mounted at the bottom of a frame, where it is fastened with  $2 \times M6$  bolts.

Buy online at: www.matronics.eu/A300220

See dimensions and dimensional drawings.

As the selection of caster wheels with M6 is limited, you can drill the hole up and make M8 threads instead.

**series-30-solid-angle-bracket-side-hole** SKU A300220 Dimensions: mm