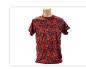

## Danish pluche T-shirt

Match the rest of the cabin with a T-shirt with Danish pluche design. Available in red, blue and gray.

If you want to match the rest of the cabin in the truck, these t-shirts are perfect for you! Stand out from the crowd and show your love for Danish pluche. The Danish pluche design is printed on and is available in red, blue and gray.

Buy online at: www.matronics.eu/170052-XL

The t-shirts are made of 100% polyester, which is commonly seen in sportswear. It is a soft and comfortable material, so you can wear them all day without any problem.