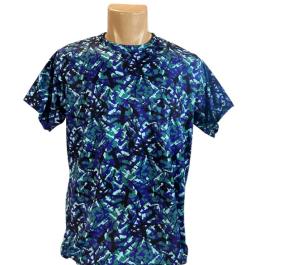

## Danish pluche T-shirt

Match the rest of the cabin with a T-shirt with Danish pluche design. Available in red, blue and gray.

If you want to match the rest of the cabin in the truck, these t-shirts are perfect for you! Stand out from the crowd and show your love for Danish pluche. The Danish pluche design is printed on and is available in red, blue and gray.