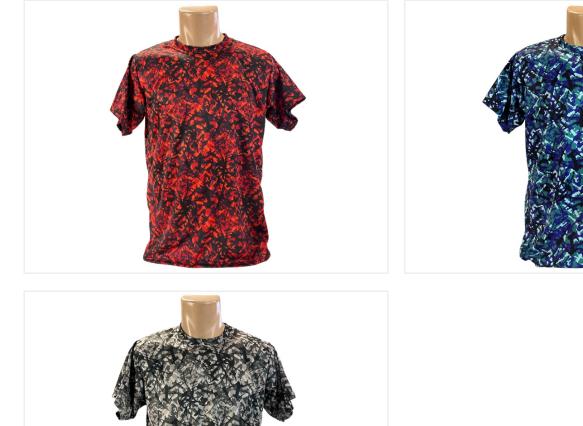

## Danish pluche T-shirt

Match the rest of the cabin with a T-shirt with Danish pluche design. Available in red, blue and gray.

If you want to match the rest of the cabin in the truck, these t-shirts are perfect for you! Stand out from the crowd and show your love for Danish pluche. The Danish pluche design is printed on and is available in red, blue and gray.

## Product pictures