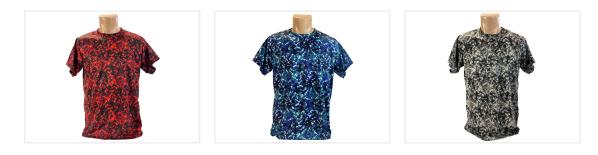

## Danish pluche T-shirt

Match the rest of the cabin with a T-shirt with Danish pluche design. Available in red, blue and gray.

If you want to match the rest of the cabin in the truck, these t-shirts are perfect for you! Stand out from the crowd and show your love for Danish pluche. The Danish pluche design is printed on and is available in red, blue and gray.

Buy online at: www.matronics.eu/170052-XL

The t-shirts are made of 100% polyester, which is commonly seen in sportswear. It is a soft and comfortable material, so you can wear them all day without any problem.