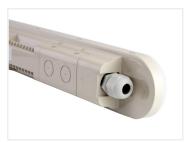

The Spectrum Limea Connect 36W LED luminaire is ideal for all environments. It is IP65 waterproof, IK08 impact-resistant and built to be easy to install and durable.

The connection and through-wiring are without protective earth, as Spectrum Limea Connect is approved for Class II.