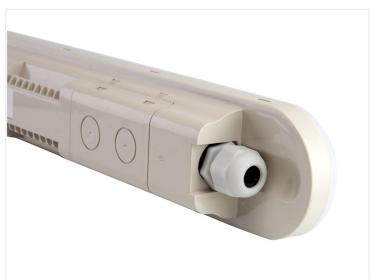

## Spectrum Limea Connect I2Ocm 36W

Compact LED luminaire that is waterproof and dustproof (IP65), impact-resistant (IK08), high light output, easy installation with through-wiring.

Powerful lighting with the Spectrum Limea Connect 36W LED luminaire, which can be used for many tasks:

- Waterproof and dustproof design (IP65): Perfect for both indoor and outdoor installation
- High light output: With 147 lm/W you get powerful and energy-efficient lighting.
- Impact-resistant construction (IK08): Built to withstand impacts and shocks.
- Easy installation: Through-wired for trouble-free series installation, which makes it possible to connect up to 22 luminaires. Supplied with mounting clips.
- Can be connected in series (Max. 22 pcs. in series)

The Spectrum Limea Connect 36W LED luminaire is ideal for all environments. It is IP65 waterproof, IK08 impact-resistant and built to be easy to install and durable.

The connection and through-wiring are without protective earth, as Spectrum Limea Connect is approved for Class II.