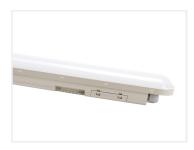

## Spectrum Limea Connect I2Ocm 36W

Compact LED luminaire that is waterproof and dustproof (IP65), impact-resistant (IK08), high light output, easy installation with through-wiring.

Powerful lighting with the Spectrum Limea Connect 36W LED luminaire, which can be used for many tasks:

The Spectrum Limea Connect 36W LED luminaire is ideal for all environments. It is IP65 waterproof, IK08 impact-resistant and built to be easy to install and durable.

The connection and through-wiring are without protective earth, as Spectrum Limea Connect is approved for Class II.