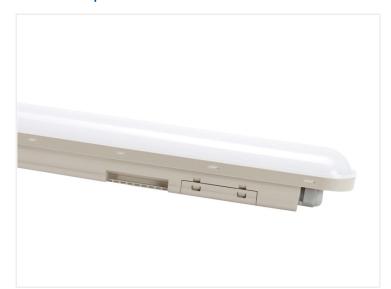

## Spectrum Limea Connect I2Ocm 36W

Compact LED luminaire that is waterproof and dustproof (IP65), impact-resistant (IK08), high light output, easy installation with through-wiring.

Powerful lighting with the Spectrum Limea Connect 36W LED luminaire, which can be used for many tasks:

- Waterproof and dustproof design (IP65): Perfect for both indoor and outdoor installation
- High light output: With 147 lm/W you get powerful and energy-efficient lighting.
- Impact-resistant construction (IK08): Built to withstand impacts and shocks.
- Easy installation: Through-wired for trouble-free series installation, which makes it possible to connect up to 22 luminaires. Supplied with mounting clips.
- Can be connected in series (Max. 22 pcs. in series)

The Spectrum Limea Connect 36W LED luminaire is ideal for all environments. It is IP65 waterproof, IK08 impact-resistant and built to be easy to install and durable.

The connection and through-wiring are without protective earth, as Spectrum Limea Connect is approved for Class II.