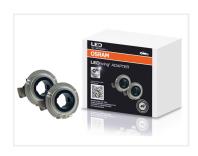

## Osram LEDriving H7 Adapter

This adapter ring is designed specifically for mounting the ECE-approved Osram Night Breaker LED H7 bulbs.

This adapter ring is designed specifically for mounting the ECE-approved Osram Night Breaker LED H7 bulbs. It ensures proper and safe installation necessary for optimal performance and legal use of these high-quality LED bulbs.

Important: There are several different types of adapters, so to ensure the correct fit for your car, we recommend that you use OSRAM's guide. This guide will help you choose the right adapter that fits your vehicle precisely for optimal performance and a hassle-free installation.