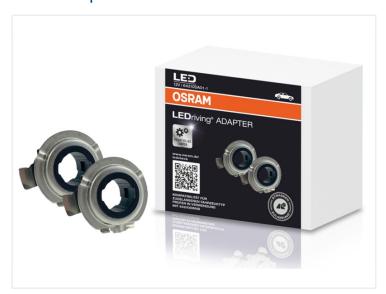

## Osram LEDriving H7 Adapter

This adapter ring is designed specifically for mounting the ECE-approved Osram Night Breaker LED H7 bulbs.

This adapter ring is designed specifically for mounting the ECE-approved Osram Night Breaker LED H7 bulbs. It ensures proper and safe installation necessary for optimal performance and legal use of these high-quality LED bulbs.

Important: There are several different types of adapters, so to ensure the correct fit for your car, we recommend that you use OSRAM's guide. This guide will help you choose the right adapter that fits your vehicle precisely for optimal performance and a hassle-free installation.