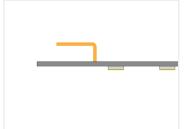

#### TGX S-Lion 2023

Notice that there are two variants of this lamp. Some lamps are deper, and the emitter has a longer connector. As this is a special connector, we have made this with a longer wire, that is pulled out of the lamp, and then connected to the original connector. The pins on this is 12mm from the backside, while the normal is 7mm.

#### Mounting

Installation is simple: the light source has the same plug pins and requires no changes in power or lamp. Remove the lamp, click out the original unit, and insert ours. Replacing the emitter only takes 2 minutes.