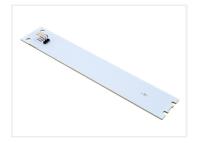

## Interior lamp LED emitters for MAN 2020+

Powerful LED emitter for TGS and TGX 2020's ceiling lamps, up to 4x brighter. Easy installation without changes.

Powerful LED light source that replaces the original light source in the interior ceiling lamps of TGS and TGX +2020.

### **Specifications**

LEDs 2 x 12

Voltage 24V-30V DC

Functions Dual color, dimmable

Consumption 1W

TGS TGX, Neutral white / Red SKU 240965-NWRD

Dimensions: 160 x 30mm

TGX S-Lion 2023, Neutral white / Red SKU 240964-NWRD