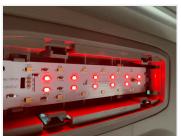

The original light source has neutral white and red light for night time, but with low brightness. Our light source illuminates 3-4 times more powerful red and about 2 times more powerful neutral white light.

Our light source comes standard with neutral white and red light but can be manufactured in other colors upon request. Both colors can be switched.