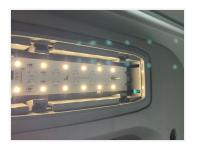

The original light source has neutral white and red light for night time, but with low brightness. Our light source illuminates 3-4 times more powerful red and about 2 times more powerful neutral white light.

Our light source comes standard with neutral white and red light but can be manufactured in other colors upon request. Both colors can be switched.