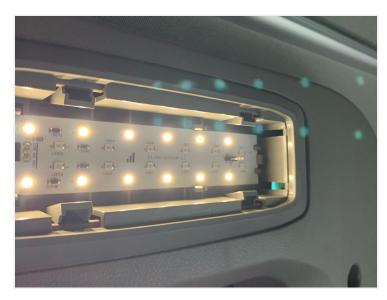

## Interior lamp LED emitters for MAN 2020+

Powerful LED emitter for TGS and TGX 2020's ceiling lamps, up to 4x brighter. Easy installation without changes.

Powerful LED light source that replaces the original light source in the interior ceiling lamps of TGS and TGX +2020.

The original light source has neutral white and red light for night time, but with low brightness. Our light source illuminates 3-4 times more powerful red and about 2 times more powerful neutral white light.

Our light source comes standard with neutral white and red light but can be manufactured in other colors upon request. Both colors can be switched.

#### Mounting

Installation is simple: the light source has the same plug pins and requires no changes in power or lamp. Remove the lamp, click out the original unit, and insert ours. Replacing the emitter only takes 2 minutes.