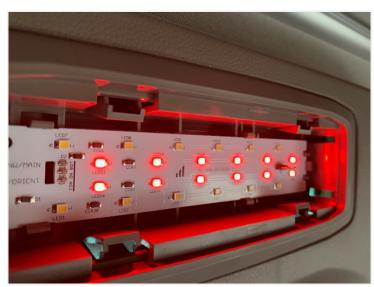

The original light source has neutral white and red light for night time, but with low brightness. Our light source illuminates 3-4 times more powerful red and about 2 times more powerful neutral white light.

Our light source comes standard with neutral white and red light but can be manufactured in other colors upon request. Both colors can be switched.