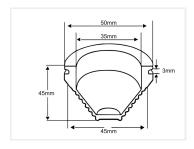

## Rubber dust cap

If you need more space to, for example, fit an LED bulb in the light, we offer rubber dust caps for this task. The rubber dust caps measure 50mm, and fits in a 45mm hole.

At the moment, only our H3 Retro LED bulb fits.