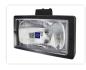

## Hella Jumbo 220 High-beam 12V / 24V

Classic Hella Jumbo 220 spotlight with H3 socket. Retro design in black plastic with versatile mounting options.

The classic Hella Jumbo 220 spotlight with H3 socket. The Hella Jumbo 220 is not just a lamp - it's an homage to old school. The angular design is a masterpiece that, with its retro-inspired form, evokes memories of past eras.

It is crafted in a timeless black plastic housing with a black decorative ring. Wherever you wish to mount your Hella Jumbo 220, it offers unparalleled versatility.

The decorative ring and reflector can be easily rotated. You can place it standing on the truck's roof, or hang it under the bumper for a more discreet installation. The possibilities are many, ensuring your vehicle looks fantastic from any angle.

The lamp has a reference of 37,5 and is E-approved.

Bulbs are NOT included with the lamp. Bracket, bolt, spring washer, and nut for mounting are included.

Ref.: 1FE 006 300-041