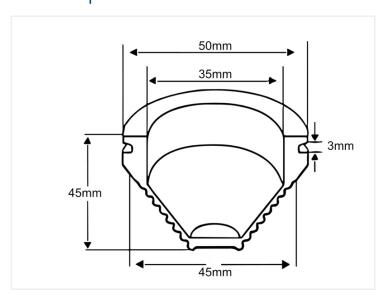

## Rubber dust cap

If you need more space to, for example, fit an LED bulb in the light, we offer rubber dust caps for this task. The rubber dust caps measure 50mm, and fits in a 45mm hole.

At the moment, only our H3 Retro LED bulb fits.