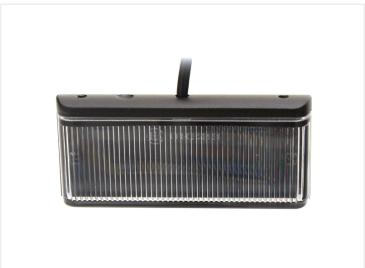

## Prolumo Work SuperFlat LED work-lamp, Flood IO-3OV 29OO Im

Super flat LED lamp. It can be used, for example as a work lamp or as an extra reverse light.

A super flat LED lamp can be used for work-light or extra reversing light. With its very flat design, it can be placed in many places, where there is not a lot of space and where you almost will not be able to see it. Nevertheless, it has a very high light output with its 2900 raw lumen.

Light color: 6500K Wire length: 50cm

Very simple mounting with the included bracket, tape, bolts and screws.

## Buy online at:

www.matronics.eu/24606607

Prolumo Work SuperFlat LED work-lamp, Flood 10-30V 2900 lm

SKU 24606607 LEDs: 23 x 1,5W LED light scattering: 90° Voltage: 10-30V

Colortemperature: 6500K

Work temperature: -20°C to +50°C