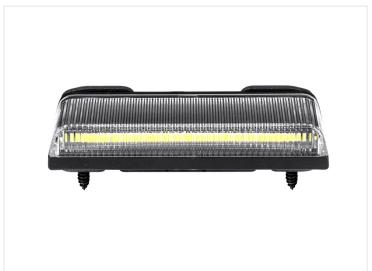

## Prolumo Work SuperFlat LED work-lamp, Flood IO-3OV 29OO Im

Super flat LED lamp. It can be used, for example as a work lamp or as an extra reverse light.

A super flat LED lamp can be used for work-light or extra reversing light. With its very flat design, it can be placed in many places, where there is not a lot of space and where you almost will not be able to see it. Nevertheless, it has a very high light output with its 2900 raw lumen.

Light color: 6500K Wire length: 50cm

Very simple mounting with the included bracket, tape, bolts and screws.

## Buy online at:

www.matronics.eu/24606607

Prolumo Work SuperFlat LED work-lamp, Flood 10-30V 2900 lm

SKU 24606607 LEDs: 23 x 1,5W LED light scattering: 90° Voltage: 10-30V

Colortemperature: 6500K

Work temperature: -20°C to +50°C

Consumtion (12V): 1,55A Consumtion (24V): 0,87A Raw Lumen: 2900lm Effective Lumen: 1384lm Dimensions: 45 x 15 x 90mm