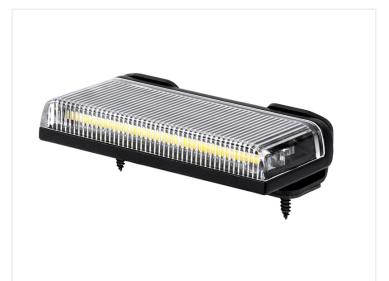

## Prolumo Work SuperFlat LED work-lamp, Flood IO-3OV 29OO Im

Super flat LED lamp. It can be used, for example as a work lamp or as an extra reverse light.

A super flat LED lamp can be used for work-light or extra reversing light. With its very flat design, it can be placed in many places, where there is not a lot of space and where you almost will not be able to see it. Nevertheless, it has a very high light output with its 2900 raw lumen.

Light color: 6500K Wire length: 50cm

Very simple mounting with the included bracket, tape, bolts and screws.

## Buy online at:

www.matronics.eu/24606607

Prolumo Work SuperFlat LED work-lamp, Flood 10-30V 2900 lm

SKU 24606607 LEDs: 23 x 1,5W LED light scattering: 90° Voltage: 10-30V

Colortemperature: 6500K

Work temperature: -20°C to +50°C

Consumtion (12V): 1,55A Consumtion (24V): 0,87A Raw Lumen: 2900lm Effective Lumen: 1384lm Dimensions: 45 x 15 x 90mm