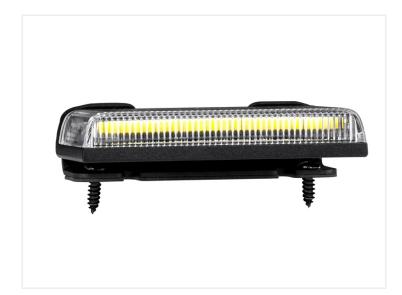

## Prolumo Work SuperFlat LED work-lamp, Flood IO-3OV 29OO Im

Super flat LED lamp. It can be used, for example as a work lamp or as an extra reverse light.

A super flat LED lamp can be used for work-light or extra reversing light. With its very flat design, it can be placed in many places, where there is not a lot of space and where you almost will not be able to see it. Nevertheless, it has a very high light output with its 2900 raw lumen.

Light color: 6500K Wire length: 50cm

Very simple mounting with the included bracket, tape, bolts and screws.

## Buy online at:

www.matronics.eu/24606607

Prolumo Work SuperFlat LED work-lamp, Flood 10-30V 2900 lm

SKU 24606607 LEDs: 23 x 1,5W LED light scattering: 90° Voltage: 10-30V

Colortemperature: 6500K

Work temperature: -20°C to +50°C

Consumtion (12V): 1,55A Consumtion (24V): 0,87A Raw Lumen: 2900lm Effective Lumen: 1384lm Dimensions: 45 x 15 x 90mm