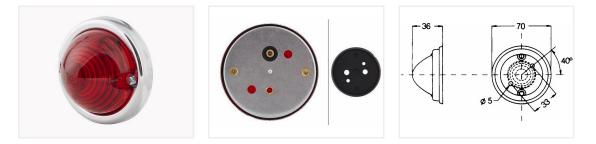

## Hella markerlamp - Red glass

Original Hella markerlamp with red glass. They are often used for inside lightning in trucks.

Original Hella markerlamp with red glass. They are often used for lightning inside trucks.

You can fit a festoon 36 / 38mm inside the light housing. You can choose from our range of festoon LED bulbs that you can find under related products.

Chrome ring in classic design and rubber base on the backside. There are 2 holes for mounting screws (M4).

Ref. 2SA 997 022-001

Hella markerlamp - Red glass SKU 24608425 Buy online at: www.matronics.eu/24608425