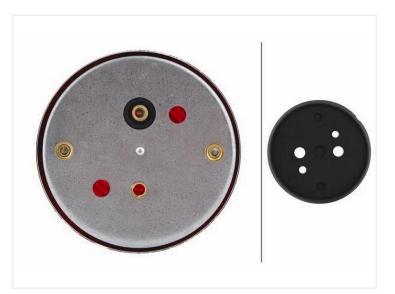

You can fit a festoon 36 / 38mm inside the light housing. You can choose from our range of festoon LED bulbs that you can find under related products.

Chrome ring in classic design and rubber base on the backside. There are 2 holes for mounting screws (M4).