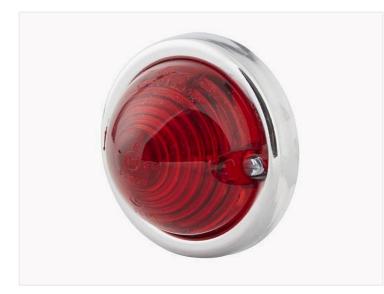

## Hella markerlamp - Red glass

Original Hella markerlamp with red glass. They are often used for inside lightning in trucks.

Original Hella markerlamp with red glass. They are often used for lightning inside trucks.

You can fit a festoon 36 / 38mm inside the light housing. You can choose from our range of festoon LED bulbs that you can find under related products.

Chrome ring in classic design and rubber base on the backside. There are 2 holes for mounting screws (M4).