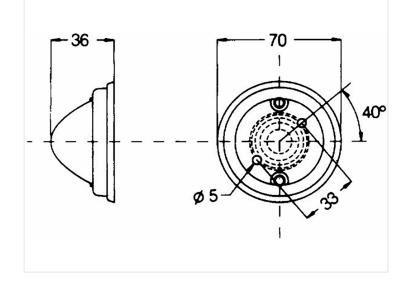

You can fit a festoon 36 / 38mm inside the light housing. You can choose from our range of festoon LED bulbs that you can find under related products.

Chrome ring in classic design and rubber base on the backside. There are 2 holes for mounting screws (M4).