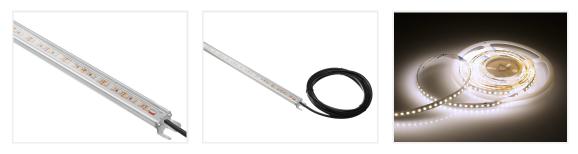

## Matronics IP65 Lightbar (Anodiseret hjørne) (Anodized corner), IOOcm – I2V I2,OW – Neutral white 4000K – Clearance 230

Completely assembled Matronics IP65 Lightbar (Anodiseret hjørne) (Anodized corner) 100cm length, with 12V Neutral white 4000K LED strip.

Completely assembled Matronics IP65 Lightbar (Anodiseret hjørne) (Anodized corner) 100cm length, with 12V Neutral white 4000K LED strip.

Buy online at: www.matronics.eu/970000

You can find more description about this product on the product page.