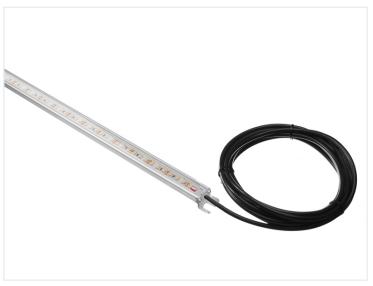

## Matronics IP65 Lightbar (Anodiseret hjørne) (Anodized corner), IOOcm – I2V I2,OW – Neutral white 4000K – Clearance 230

Completely assembled Matronics IP65 Lightbar (Anodiseret hjørne) (Anodized corner) 100cm length, with 12V Neutral white 4000K LED strip.

Completely assembled Matronics IP65 Lightbar (Anodiseret hjørne) (Anodized corner) 100cm length, with 12V Neutral white 4000K LED strip.

Buy online at: www.matronics.eu/970000

You can find more description about this product on the product page.