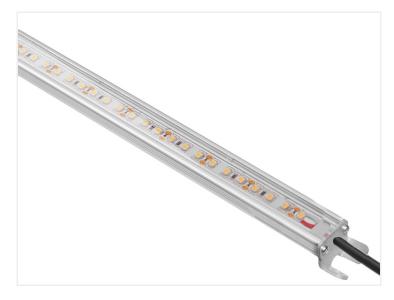

## Matronics IP65 Lightbar (Anodiseret hjørne) (Anodized corner), IOOcm – I2V I2,OW – Neutral white 4000K – Clearance 230

Completely assembled Matronics IP65 Lightbar (Anodiseret hjørne) (Anodized corner) 100cm length, with 12V Neutral white 4000K LED strip.

Completely assembled Matronics IP65 Lightbar (Anodiseret hjørne) (Anodized corner) 100cm length, with 12V Neutral white 4000K LED strip.

Buy online at: www.matronics.eu/970000

You can find more description about this product on the product page.