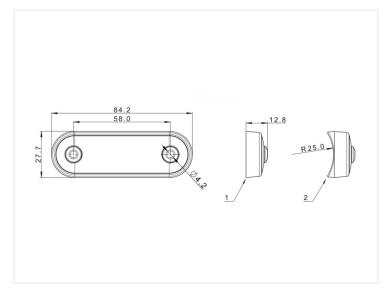

## **Specifications**

Voltage 12-36V DC Consumption 12V / 24V 0,05A

Operating temperature - 40°C to +55°C

**Dual color - Amber / white** SKU 24608460-AMCW

**Red** SKU 24608461 Dimensions: 12.8 x 27.7 x 84.2mm

Yellow / orange SKU 24608460 Dimensions: 12.8 x 27.7 x 84.2mm

**White**SKU 24608462
Dimensions: 12.8 x 27.7 x 84.2mm