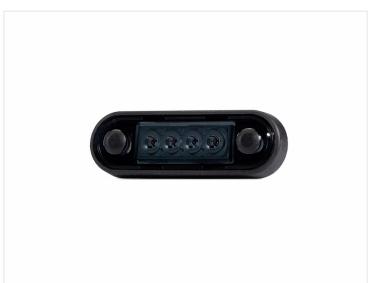

style with Fristom's Dark-series LED marker lights. The marker light is equipped with 4 powerful LEDs that provide sharp and clear illumination. Available in yellow/orange, red, and white light.

Can be used with both 12V and 24V systems, making it ideal for a wide range of vehicles. Designed to withstand challenging road conditions and ensure long-lasting performance

Ref.: FT-073 LED

## Buy online at:

www.matronics.eu/24608460

## **Specifications**

Voltage 12-36V DC Consumption 12V / 24V 0,05A

Operating temperature - 40°C to +55°C



**Dual color - Amber / white** SKU 24608460-AMCW



**Red** SKU 24608461 Dimensions: 12.8 x 27.7 x 84.2mm



Yellow / orange SKU 24608460 Dimensions: 12.8 x 27.7 x 84.2mm



**White**SKU 24608462
Dimensions: 12.8 x 27.7 x 84.2mm

## Product pictures