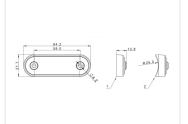

## **Specifications**

Voltage 12-36V DC Consumption 12V / 24V 0,05A

Operating temperature - 40°C to +55°C

**Dual color - Amber / white** SKU 24608460-AMCW

**Red** SKU 24608461 Dimensions: 12.8 x 27.7 x 84.2mm

Yellow / orange SKU 24608460 Dimensions: 12.8 x 27.7 x 84.2mm

**White**SKU 24608462
Dimensions: 12.8 x 27.7 x 84.2mm