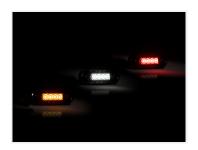

## Dark-series LED marker lamp, I2-36V

Dark-series LED marker lamp by Fristom with 4 powerful LEDs. Usable for both 12V and 24V.

Perfect the dark style with Fristom's Dark-series LED marker lights. The marker light is equipped with 4 powerful LEDs that provide sharp and clear illumination. Available in yellow/orange, red, and white light.

Can be used with both 12V and 24V systems, making it ideal for a wide range of vehicles. Designed to withstand challenging road conditions and ensure long-lasting performance

Ref.: FT-073 LED