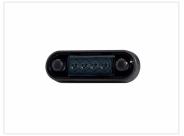

## Dark-series LED marker lamp, I2-36V

Dark-series LED marker lamp by Fristom with 4 powerful LEDs. Usable for both 12V and 24V.

Perfect the dark style with Fristom's Dark-series LED marker lights. The marker light is equipped with 4 powerful LEDs that provide sharp and clear illumination. Available in yellow/orange, red, and white light.

## **Specifications**

Voltage 12-36V DC Consumption 12V / 24V 0,05A

Operating temperature - 40°C to +55°C

**Dual color - Amber / white** SKU 24608460-AMCW

**Red** SKU 24608461 Dimensions: 12.8 x 27.7 x 84.2mm