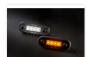

## Dark-series LED marker lamp, I2-36V

Dark-series LED marker lamp by Fristom with 4 powerful LEDs. Usable for both 12V and 24V.

Perfect the dark style with Fristom's Dark-series LED marker lights. The marker light is equipped with 4 powerful LEDs that provide sharp and clear illumination. Available in yellow/orange, red, and white light.

Can be used with both 12V and 24V systems, making it ideal for a wide range of vehicles. Designed to withstand challenging road conditions and ensure long-lasting performance

Ref.: FT-073 LED