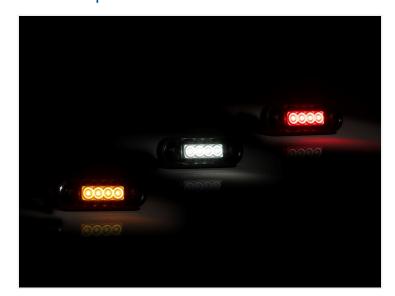

## Dark-series LED marker lamp, I2-36V

Dark-series LED marker lamp by Fristom with 4 powerful LEDs. Usable for both 12V and 24V.

Perfect the dark style with Fristom's Dark-series LED marker lights. The marker light is equipped with 4 powerful LEDs that provide sharp and clear illumination. Available in yellow/orange, red, and white light.

Can be used with both 12V and 24V systems, making it ideal for a wide range of vehicles. Designed to withstand challenging road conditions and ensure long-lasting performance

Ref.: FT-073 LED