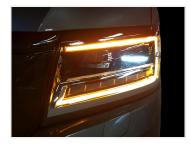

## LED DRL conversion kit for MAN TGE / W Crafter 2020+

Complete conversion kit for MAN TGE / VW Crafter, to replace the cold white LED DRL with yellow/orange light. Simple to replace.

Complete conversion kit for MAN TGE / VW Crafter with LED headlights from 2020+, to replace the cold white LED DRL with yellow/orange light. The 10 bright high power LEDs create an equivalent brightness to the original.

Notice that this set only replaces the top and bottom line, the short in the middle cannot be replaced, and will stay white. Thermal paste is included in the kit.

Please note that the light sources are not e-approved.