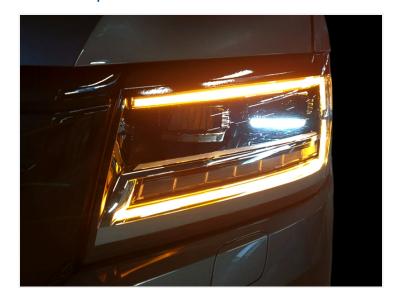

## LED DRL conversion kit for MAN TGE / W Crafter 2020+

Complete conversion kit for MAN TGE / VW Crafter, to replace the cold white LED DRL with yellow/orange light. Simple to replace.

Complete conversion kit for MAN TGE / VW Crafter with LED headlights from 2020+, to replace the cold white LED DRL with yellow/orange light. The 10 bright high power LEDs create an equivalent brightness to the original.

Notice that this set only replaces the top and bottom line, the short in the middle cannot be replaced, and will stay white. Thermal paste is included in the kit.

Please note that the light sources are not e-approved.