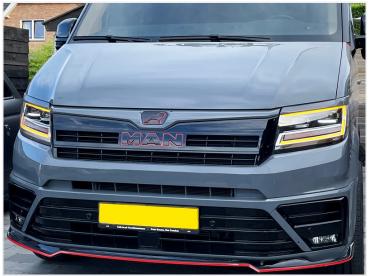

## LED DRL conversion kit for MAN TGE / W Crafter 2020+

Complete conversion kit for MAN TGE / VW Crafter, to replace the cold white LED DRL with yellow/orange light. Simple to replace.

Complete conversion kit for MAN TGE / VW Crafter with LED headlights from 2020+, to replace the cold white LED DRL with yellow/orange light. The 10 bright high power LEDs create an equivalent brightness to the original.

Notice that this set only replaces the top and bottom line, the short in the middle cannot be replaced, and will stay white. Thermal paste is included in the kit.

Please note that the light sources are not e-approved.