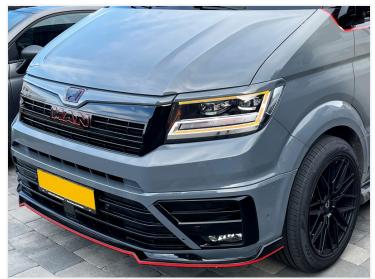

## LED DRL conversion kit for MAN TGE / W Crafter 2020+

Complete conversion kit for MAN TGE / VW Crafter, to replace the cold white LED DRL with yellow/orange light. Simple to replace.

Complete conversion kit for MAN TGE / VW Crafter with LED headlights from 2020+, to replace the cold white LED DRL with yellow/orange light. The 10 bright high power LEDs create an equivalent brightness to the original.

Notice that this set only replaces the top and bottom line, the short in the middle cannot be replaced, and will stay white. Thermal paste is included in the kit.

Please note that the light sources are not e-approved.