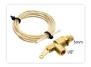

## Horn / Pneumatic valve with pull wire

Simple air valve, that opens when you pull in the wire. The flow is easly adjusted, and is perfect for horns.

Simple air valve, that opens when you pull in the wire.

The flow is easly and precisely adjusted, and is perfect for horns, because this allows you to make many more sounds that with a simple on/off valve.

A 1200mm wire is included, but you can use anything to connect to the valve.

The valve has a 1/8" thread in one end, and a 6mm hose connector in the other.