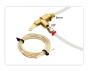

## Horn / Pneumatic valve with pull wire

Simple air valve, that opens when you pull in the wire. The flow is easly adjusted, and is perfect for horns.

Simple air valve, that opens when you pull in the wire.

The flow is easly and precisely adjusted, and is perfect for horns, because this allows you to make many more sounds that with a simple on/off valve.

A 1200mm wire is included, but you can use anything to connect to the valve.

The valve has a 1/8" thread in one end, and a 6mm hose connector in the other.