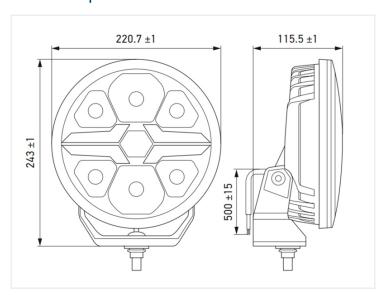

**Chrome, Ref. 50** SKU 24606596 Dimensions: 115,5 x 243 x 220,7mm

**Black, Ref. 50** SKU 24606598 Dimensions: 115 x 243 x 220,7mm

**Accessories, Round cap** SKU 24606558