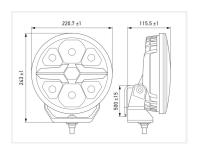

**Chrome, Ref. 50** SKU 24606596 Dimensions: 115,5 x 243 x 220,7mm

**Black, Ref. 50** SKU 24606598 Dimensions: 115 x 243 x 220,7mm

**Accessories, Round cap** SKU 24606558