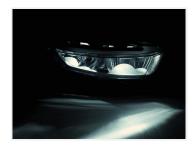

## Adapter cable for position light in fog lights for Volvo FH 2021+

Adapter that is put in between the original connector and foglight. Turns on the foglight on low beam, when it is usually turned off.

Position light adapter that is put in between the original connector and the foglight on Volvo FH  $\pm$ 2021. It makes it possible to turn on the foglight on low beam, when it is usually turned off, and in this way functions as addition position lights.

The fog light has two chambers, and both are lit up with low brightness white light (fog light and curve light). Both functions will work as usual, with the same standard brightness when activated.