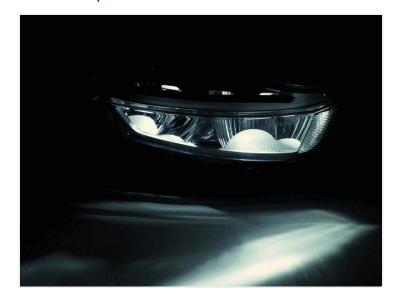

The fog light has two chambers, and both are lit up with low brightness white light (fog light and curve light). Both functions will work as usual, with the same standard brightness when activated.

Position light adapter that is put in between the original connector and the foglight on Volvo FH  $\pm$ 2021. It makes it possible to turn on the foglight on low beam, when it is usually turned off, and in this way functions as addition position lights.