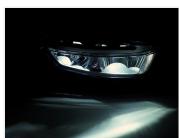

## Adapter cable for position light in fog lights for Volvo FH 2021+

Adapter that is put in between the original connector and foglight. Turns on the foglight on low beam, when it is usually turned off.

Position light adapter that is put in between the original connector and the foglight on Volvo FH  $\pm$ 2021. It makes it possible to turn on the foglight on low beam, when it is usually turned off, and in this way functions as addition position lights.

The fog light has two chambers, and both are lit up with low brightness white light (fog light and curve light). Both functions will work as usual, with the same standard brightness when activated.