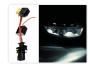

## Adapter cable for position light in fog lights for Volvo FH 2021+

Adapter that is put in between the original connector and foglight. Turns on the foglight on low beam, when it is usually turned off.

Position light adapter that is put in between the original connector and the foglight on Volvo FH  $\pm$ 2021. It makes it possible to turn on the foglight on low beam, when it is usually turned off, and in this way functions as addition position lights.

The fog light has two chambers, and both are lit up with low brightness white light (fog light and curve light). Both functions will work as usual, with the same standard brightness when activated.