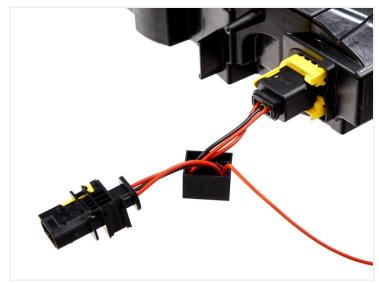

## Connection

The adapter is easily put in the harness, and the 5m red wire just needs to be connected to positionlight, optionally you can use a switch for manual activation.

Buy online at: www.matronics.eu/249131