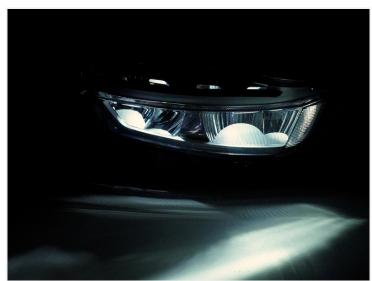

The fog light has two chambers, and both are lit up with low brightness white light (fog light and curve light). Both functions will work as usual, with the same standard brightness when activated.