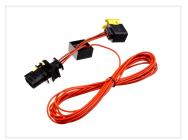

## Connection

The adapter is easily put in the harness, and the 5m red wire just needs to be connected to positionlight, optionally you can use a switch for manual activation.

Buy online at: www.matronics.eu/249131

Adapter cable for position light in fog lights for Volvo FH 2021+ SKU 249131