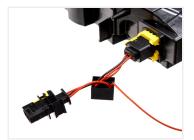

## Connection

The adapter is easily put in the harness, and the 5m red wire just needs to be connected to positionlight, optionally you can use a switch for manual activation.

Buy online at: www.matronics.eu/249131