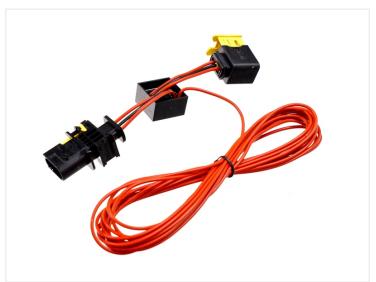

## Connection

The adapter is easily put in the harness, and the 5m red wire just needs to be connected to positionlight, optionally you can use a switch for manual activation.

Buy online at: www.matronics.eu/249131