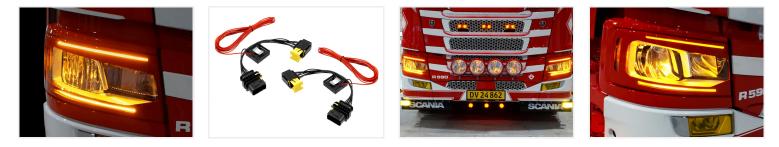

## Double LED DRL adapter for Scania S + R 2016+

Adapter for the LED headlight on Scania +2016, that turns on yellow position lights in the top indicator at low brightness, and full when indicating.

Adapter for the LED headlight on Scania +2016, that turns on yellow position lights in the top indicator at low brightness, and full when indicating.

The adapter can be used with both original white DRL, and aftermarket yellow DRL, where you then have yellow both top and bottom. Both options are shown in the photos.

The price is for a complete set for a single truck (right + left side)

## Mounting

Mounting this is easy, as the adapter is connected between the headlight and the original connector, and the red wire is connected to position light, or a switch for enabling it manually. Original connectors are used for both input and output.