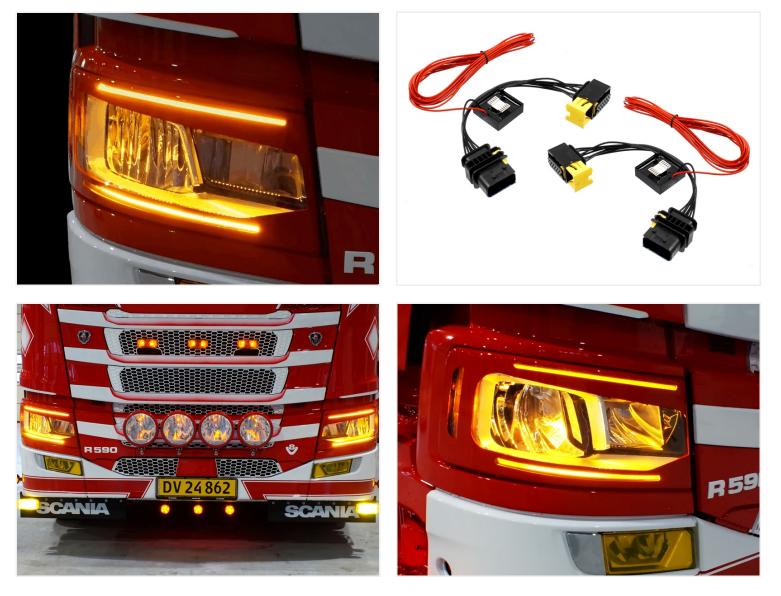

## Double LED DRL adapter for Scania S + R 2016+

Adapter for the LED headlight on Scania +2016, that turns on yellow position lights in the top indicator at low brightness, and full when indicating.

Adapter for the LED headlight on Scania +2016, that turns on yellow position lights in the top indicator at low brightness, and full when indicating.

The adapter can be used with both original white DRL, and aftermarket yellow DRL, where you then have yellow both top and bottom. Both options are shown in the photos.

The price is for a complete set for a single truck (right + left side)

## Mounting

Mounting this is easy, as the adapter is connected between the headlight and the original connector, and the red wire is connected to position light, or a switch for enabling it manually. Original connectors are used for both input and output.