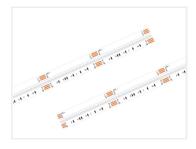

The LED COB light strip can be shortened or extended further to suit your project. The strip is built up in small modules of 5 cm with clear marks where the strip can be cut, as well as soldering spots where you can solder a wire on or extend. On the back there is a strong 3M tape which means that the light strip stays in place without screws.

It is sold in units of 50cm, but can be supplied in coils up to 5 metres.

This means that if you order, for example, 5 x 50cm, you get it in ONE long piece of 250cm, and then you can shorten it yourself/extend as it suits the task.

## COB LED stripes, RGB+CCT, 50cm - 24V

SKU 269272 Voltage: DC24V Watt / m: 16,0 Watt

LEDs / meter: 840