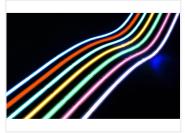

COB light strips are known for providing a very even light that is comparable with neon tubes. The strip is produced with 840 chips/leds per meter, which means that you have to be very close to the light before you can sense the "dots" in the LED tape.

With the RGB+CCT strip you can make a ton of colors with the basic colors red, green, and blue. In fact, you can make all colors of the rainbow. LED stripes must be connected to an RGB+CCT Controller to take advantage of all features.