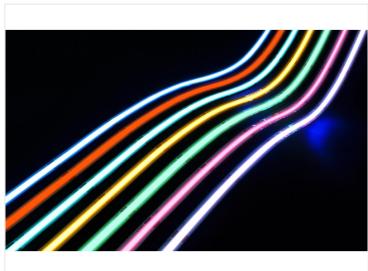

With the RGB+CCT strip you can make a ton of colors with the basic colors red, green, and blue. In fact, you can make all colors of the rainbow. LED stripes must be connected to an RGB+CCT Controller to take advantage of all features.

COB light strips are known for providing a very even light that is comparable with neon tubes. The strip is produced with 840 chips/leds per meter, which means that you have to be very close to the light before you can sense the "dots" in the LED tape.