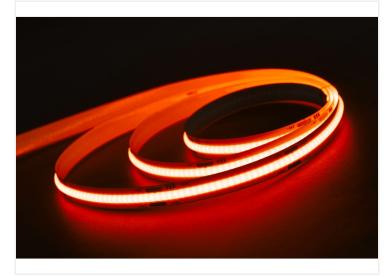

COB light strips are known for providing a very even light that is comparable with neon tubes. The strip is produced with 840 chips/leds per meter, which means that you have to be very close to the light before you can sense the "dots" in the LED tape.

With the RGB+CCT strip you can make a ton of colors with the basic colors red, green, and blue. In fact, you can make all colors of the rainbow. LED stripes must be connected to an RGB+CCT Controller to take advantage of all features.