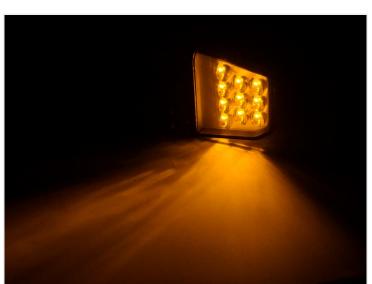

The adapter turns on the indicator on low brightness when powered, and thus makes the indicator work as a position light. When you turn on the indicators, it goes up to full brightness as usual.

Original connectors are used on the adapter, so there are no changes needed on the original harness. You only have to connect the position light wire, which is 5m long.