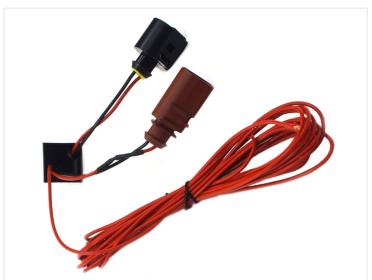

The adapter turns on the indicator on low brightness when powered, and thus makes the indicator work as a position light. When you turn on the indicators, it goes up to full brightness as usual.

Original connectors are used on the adapter, so there are no changes needed on the original harness. You only have to connect the position light wire, which is 5m long.