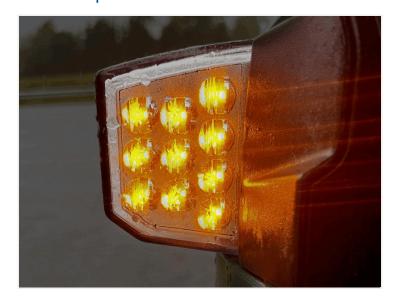

## Adapter for positionlights in indicators for Volvo FH 2012-2020

Adapter for the indicators above the headlights. Turns the indicators on with a low brightness, so they work as position lights.

Simple adapter for the indicators above the headlights. Inserted between the original wire harness and the lamp, the last wire is connection to position lights.

The adapter turns on the indicator on low brightness when powered, and thus makes the indicator work as a position light. When you turn on the indicators, it goes up to full brightness as usual.

Original connectors are used on the adapter, so there are no changes needed on the original harness. You only have to connect the position light wire, which is 5m long.