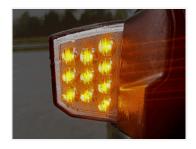

## Adapter for positionlights in indicators for Volvo FH 2012-2020

Adapter for the indicators above the headlights. Turns the indicators on with a low brightness, so they work as position lights.

Simple adapter for the indicators above the headlights. Inserted between the original wire harness and the lamp, the last wire is connection to position lights.

The adapter turns on the indicator on low brightness when powered, and thus makes the indicator work as a position light. When you turn on the indicators, it goes up to full brightness as usual.

Original connectors are used on the adapter, so there are no changes needed on the original harness. You only have to connect the position light wire, which is 5m long.