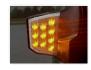

## Adapter for positionlights in indicators for Volvo FH 2012-2020

Adapter for the indicators above the headlights. Turns the indicators on with a low brightness, so they work as position lights.

Simple adapter for the indicators above the headlights. Inserted between the original wire harness and the lamp, the last wire is connection to position lights.

The adapter turns on the indicator on low brightness when powered, and thus makes the indicator work as a position light. When you turn on the indicators, it goes up to full brightness as usual.

Original connectors are used on the adapter, so there are no changes needed on the original harness. You only have to connect the position light wire, which is 5m long.