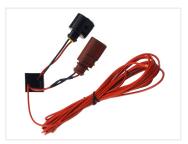

The adapter turns on the indicator on low brightness when powered, and thus makes the indicator work as a position light. When you turn on the indicators, it goes up to full brightness as usual.

Original connectors are used on the adapter, so there are no changes needed on the original harness. You only have to connect the position light wire, which is 5m long.