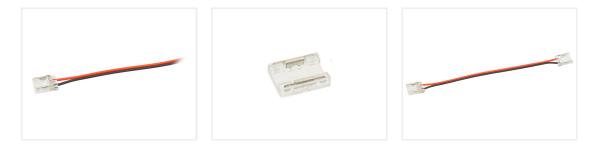

The cable connection is fitted with a 15cm cable.

The Flex connector is mounted with a 14cm cable between each plug.

The mini connector makes it possible to collect 2 pieces of tape without appreciable distance between them.

8mm, Cable Connection for Single-Colour COB Light Strip SKU 269295

Buy online at:

www.matronics.eu/269290

**COB Light Strip** 

SKU 269290

8mm, Mini Connector for Single-Colour COB Light Strip SKU 269298

10mm, Cable Connection for Single-Colour