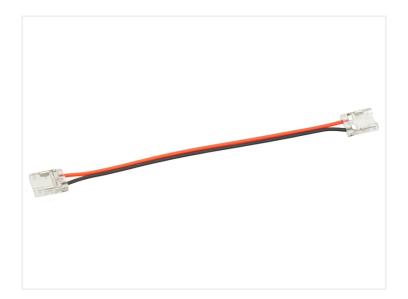

The cable connection is fitted with a 15cm cable.

The Flex connector is mounted with a 14cm cable between each plug.

The mini connector makes it possible to collect 2 pieces of tape without appreciable distance between them.

8mm, Cable Connection for Single-Colour COB Light Strip SKU 269295

Buy online at:

www.matronics.eu/269290

**COB Light Strip** 

SKU 269290

8mm, Mini Connector for Single-Colour COB Light Strip SKU 269298

10mm, Cable Connection for Single-Colour

8mm, Flex Connection for Single-Colour COB Light Strip SKU 269296

10mm, Mini Connector for Single-Colour COB Light Strip SKU 269293

**10mm, Flex Connection for Single-Colour COB Light Strip** SKU 269292