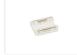

The cable connection is fitted with a 15cm cable.

The Flex connector is mounted with a 14cm cable between each plug.

The mini connector makes it possible to collect 2 pieces of tape without appreciable distance between them.

8mm, Cable Connection for Single-Colour COB Light Strip SKU 269295

Buy online at:

www.matronics.eu/269290

**COB Light Strip** 

SKU 269290

8mm, Mini Connector for Single-Colour COB Light Strip SKU 269298

10mm, Cable Connection for Single-Colour