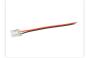

The cable connection is fitted with a 15cm cable.

The Flex connector is mounted with a 14cm cable between each plug.

The mini connector makes it possible to collect 2 pieces of tape without appreciable distance between them.

8mm, Flex Connection for Single-Colour COB Light Strip SKU 269296

10mm, Mini Connector for Single-Colour COB Light Strip SKU 269293

**10mm, Flex Connection for Single-Colour COB Light Strip** SKU 269292