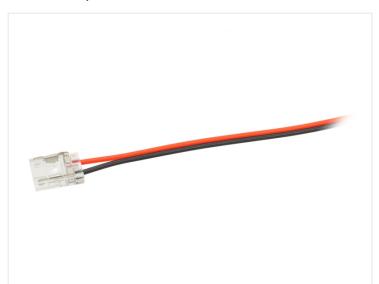

The cable connection is fitted with a 15cm cable.

The Flex connector is mounted with a 14cm cable between each plug.

The mini connector makes it possible to collect 2 pieces of tape without appreciable distance between them.

8mm, Cable Connection for Single-Colour COB Light Strip SKU 269295

Buy online at:

www.matronics.eu/269290

**COB Light Strip** 

SKU 269290

8mm, Mini Connector for Single-Colour COB Light Strip SKU 269298

10mm, Cable Connection for Single-Colour