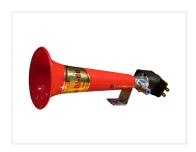

## Original Hi-do Turkish whistle horn

The original Turkish whistle horn from Hi-do. Gives a very high and well-known whistle. Choose between 12V and 24V.

The original Turkish whistle horn from Hi-do. It gives the very high frequent and well-known whistle measuring 125db. The horn is connected to the vehicle's air system. Available as 12V or 24V. It can be used on e.g. cars and vans or for trucks and buses.

## Product pictures