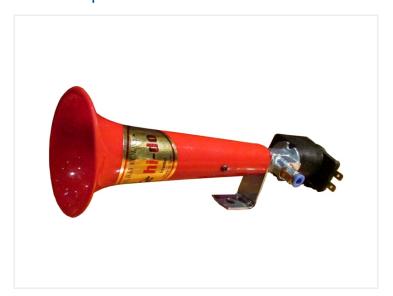

## Original Hi-do Turkish whistle horn

The original Turkish whistle horn from Hi-do. Gives a very high and well-known whistle. Choose between 12V and 24V.

The original Turkish whistle horn from Hi-do. It gives the very high frequent and well-known whistle measuring 125db. The horn is connected to the vehicle's air system. Available as 12V or 24V. It can be used on e.g. cars and vans or for trucks and buses.

## Product pictures