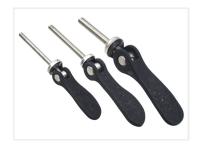

## Excentric clamp lock / cam lever

Cam lever with threaded bolt, that can be used to fasten / lock parts. Easy to release when setup has to be changed.

Cam lever with thread bolt, that can be used to fasten / lock parts. Often used when you need to be able to easily change or adjust a setup without tools. Often seen used on bike seats etc.

**M5 x 50mm** SKU A005474 Dimensions: mm

**M8 x 50mm** SKU A008474 Dimensions: mm

**M6 x 50mm** SKU A006474 Dimensions: mm