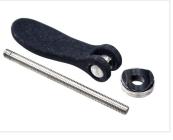

Buy online at: www.matronics.eu/A005474

Material Aluminium, steel and plastic

Specifications

The threaded rod can be screwed out of the clamp, and can be replaced with a bolt or similar. You can also shorten the rod.