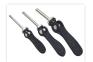

## Excentric clamp lock / cam lever

Cam lever with threaded bolt, that can be used to fasten / lock parts. Easy to release when setup has to be changed.

Cam lever with thread bolt, that can be used to fasten / lock parts. Often used when you need to be able to easily change or adjust a setup without tools. Often seen used on bike seats etc.

Buy online at: www.matronics.eu/A005474

Material Aluminium, steel and plastic

Specifications

The threaded rod can be screwed out of the clamp, and can be replaced with a bolt or similar. You can also shorten the rod.