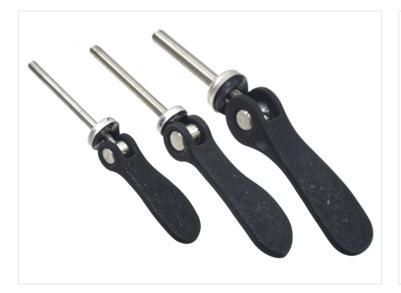

## Excentric clamp lock / cam lever

Cam lever with threaded bolt, that can be used to fasten / lock parts. Easy to release when setup has to be changed.

Cam lever with thread bolt, that can be used to fasten / lock parts. Often used when you need to be able to easily change or adjust a setup without tools. Often seen used on bike seats etc.

Buy online at: www.matronics.eu/A005474

Material Aluminium, steel and plastic

Specifications

The threaded rod can be screwed out of the clamp, and can be replaced with a bolt or similar. You can also shorten the rod.

**M5 x 50mm** SKU A005474 Dimensions: mm

**M8 x 50mm** SKU A008474 Dimensions: mm

**M6 x 50mm** SKU A006474 Dimensions: mm