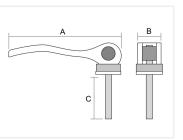

**M5 x 50mm** SKU A005474 Dimensions: mm

**M8 x 50mm** SKU A008474 Dimensions: mm

**M6 x 50mm** SKU A006474 Dimensions: mm