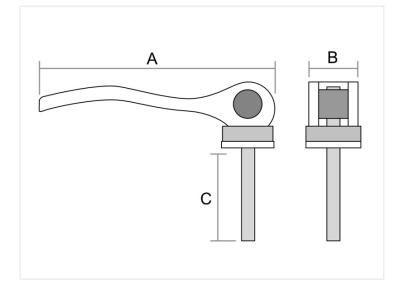

## Excentric clamp lock / cam lever

Cam lever with threaded bolt, that can be used to fasten / lock parts. Easy to release when setup has to be changed.

Cam lever with thread bolt, that can be used to fasten / lock parts. Often used when you need to be able to easily change or adjust a setup without tools. Often seen used on bike seats etc.

Buy online at: www.matronics.eu/A005474

Material Aluminium, steel and plastic

Specifications

The threaded rod can be screwed out of the clamp, and can be replaced with a bolt or similar. You can also shorten the rod.

**M5 x 50mm** SKU A005474 Dimensions: mm

**M8 x 50mm** SKU A008474 Dimensions: mm

**M6 x 50mm** SKU A006474 Dimensions: mm