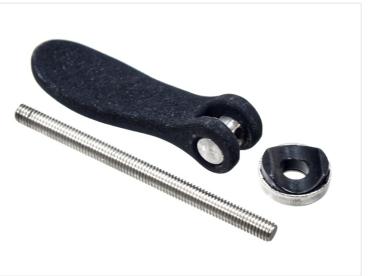

Buy online at: www.matronics.eu/A005474

Material Aluminium, steel and plastic

Specifications

The threaded rod can be screwed out of the clamp, and can be replaced with a bolt or similar. You can also shorten the rod.

**M5 x 50mm** SKU A005474 Dimensions: mm

**M8 x 50mm** SKU A008474 Dimensions: mm

**M6 x 50mm** SKU A006474 Dimensions: mm