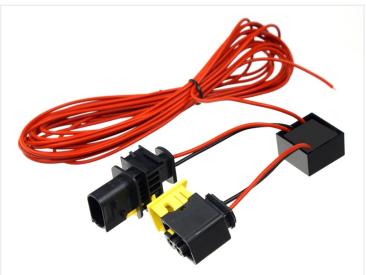

Original connectors are used on the input and output, you simply connect it to the original wire harness and the lamp. The extra wire is connected directly to position light. This makes it very easy to mount.

The controller in the black box is potted and waterproof.

Buy online at: www.matronics.eu/249200

Adapter cable for positionlight in indicators for Scania 2016+ SKU 249200