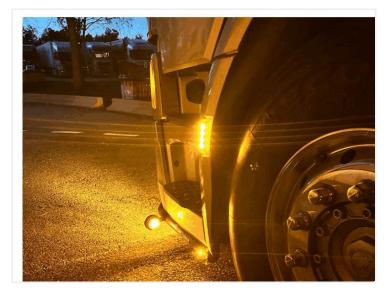

## Adapter cable for positionlight in indicators for Scania 2016+

Simple adapter, so that you can use the indicators on the side of the cabin, as a position light. Extra wire is connected to position light.

Simple adapter, so that you can use the indicators on the side of the cabin, as a position light. The brightness will be dimmed compared to the indicator light. The indicator will work as usual with its high brightness, and it is still highly visible due to the difference in brightness.

Original connectors are used on the input and output, you simply connect it to the original wire harness and the lamp. The extra wire is connected directly to position light. This makes it very easy to mount.