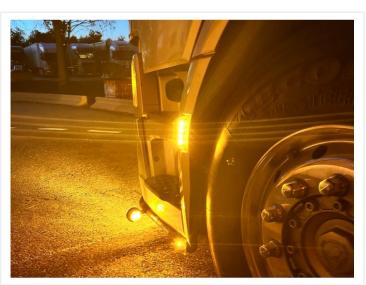

## Adapter cable for positionlight in indicators for Scania 2016+

Simple adapter, so that you can use the indicators on the side of the cabin, as a position light. Extra wire is connected to position light.

Simple adapter, so that you can use the indicators on the side of the cabin, as a position light. The brightness will be dimmed compared to the indicator light. The indicator will work as usual with its high brightness, and it is still highly visible due to the difference in brightness.

Original connectors are used on the input and output, you simply connect it to the original wire harness and the lamp. The extra wire is connected directly to position light. This makes it very easy to mount.