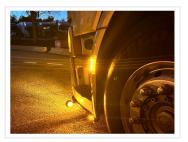

## Adapter cable for positionlight in indicators for Scania 2016+

Simple adapter, so that you can use the indicators on the side of the cabin, as a position light. Extra wire is connected to position light.

Simple adapter, so that you can use the indicators on the side of the cabin, as a position light. The brightness will be dimmed compared to the indicator light. The indicator will work as usual with its high brightness, and it is still highly visible due to the difference in brightness.