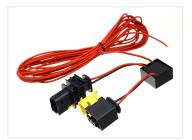

Original connectors are used on the input and output, you simply connect it to the original wire harness and the lamp. The extra wire is connected directly to position light. This makes it very easy to mount.

The controller in the black box is potted and waterproof.

Buy online at: www.matronics.eu/249200

Adapter cable for positionlight in indicators for Scania 2016+ SKU 249200