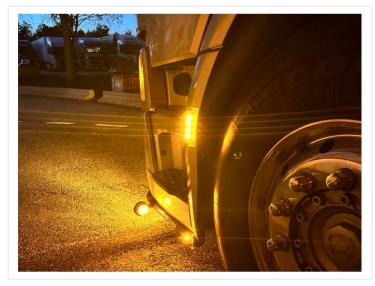

## Adapter cable for positionlight in indicators for Scania 2016+

Simple adapter, so that you can use the indicators on the side of the cabin, as a position light. Extra wire is connected to position light.

Simple adapter, so that you can use the indicators on the side of the cabin, as a position light. The brightness will be dimmed compared to the indicator light. The indicator will work as usual with its high brightness, and it is still highly visible due to the difference in brightness.

Original connectors are used on the input and output, you simply connect it to the original wire harness and the lamp. The extra wire is connected directly to position light. This makes it very easy to mount.