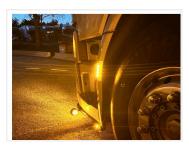

## Adapter cable for positionlight in indicators for Scania 2016+

Simple adapter, so that you can use the indicators on the side of the cabin, as a position light. Extra wire is connected to position light.

Simple adapter, so that you can use the indicators on the side of the cabin, as a position light. The brightness will be dimmed compared to the indicator light. The indicator will work as usual with its high brightness, and it is still highly visible due to the difference in brightness.