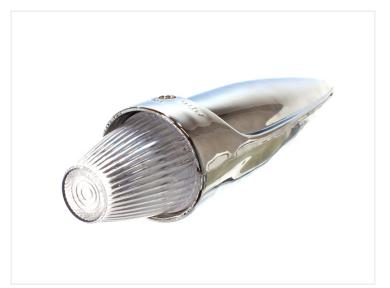

## LED Torpedo lamp 24V

Torpedo lamps with the right retro style with its chrome housing. LED technology with white or yellow light.

On every truck with retro styling, this is a must-have! The Torpedo-lamps available with white or yellow/orange light, with clear and yellow/orange glass respectively. The lamps is the type Roadboy CLC-732L.

## Buy online at:

www.matronics.eu/24607500

**Hvidt lys og glas** SKU 24607500 Dimensions: 89 x 387,4 x 89mm

2 x lamps + Dual color emitters SKU 24607500-KIT1

Yellow glass and light SKU 24607501 Dimensions: 89 x 387,4 x 89mm