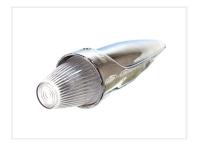

## LED Torpedo lamp 24V

Torpedo lamps with the right retro style with its chrome housing. LED technology with white or yellow light.

On every truck with retro styling, this is a must-have! The Torpedo-lamps available with white or yellow/orange light, with clear and yellow/orange glass respectively. The lamps is the type Roadboy CLC-732L.

## Buy online at:

www.matronics.eu/24607500

**Hvidt lys og glas** SKU 24607500 Dimensions: 89 x 387,4 x 89mm

2 x lamps + Dual color emitters SKU 24607500-KIT1

Yellow glass and light SKU 24607501 Dimensions: 89 x 387,4 x 89mm