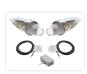

They are simply connected to 24V. Included are foam bases for mounting, that secures that you don't scratch, or any other way damage, the mounting surface. Also, you have a solid and waterproof base. Cable length is 20cm.

#### Matronics Emitter

The original emitter can easily be replaced with our own emitter, that is available with brighter LEDs in different light colors, also dual color and dual color + strobe / flash.