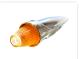

## LED Torpedo lamp 24V

Torpedo lamps with the right retro style with its chrome housing. LED technology with white or yellow light.

On every truck with retro styling, this is a must-have! The Torpedo-lamps available with white or yellow/orange light, with clear and yellow/orange glass respectively. The lamps is the type Roadboy CLC-732L.

## Buy online at:

www.matronics.eu/24607500

**Hvidt lys og glas** SKU 24607500 Dimensions: 89 x 387,4 x 89mm

2 x lamps + Dual color emitters SKU 24607500-KIT1

Yellow glass and light SKU 24607501 Dimensions: 89 x 387,4 x 89mm