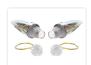

### Dual color kits

Kits that consists of 2 x Dual color emitters and 2 x Torpedo lamps. Available with and without strobe light. You can read more about the emitter below:

#### Matronics Emitter

The original emitter can easily be replaced with our own emitter, that is available with brighter LEDs in different light colors, also dual color and dual color + strobe / flash.