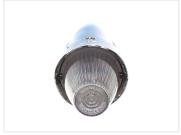

#### Matronics Emitter

The original emitter can easily be replaced with our own emitter, that is available with brighter LEDs in different light colors, also dual color and dual color + strobe / flash.