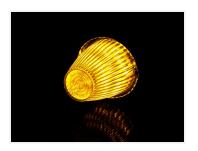

## LED Torpedo lamp 24V

Torpedo lamps with the right retro style with its chrome housing. LED technology with white or yellow light.

On every truck with retro styling, this is a must-have! The Torpedo-lamps available with white or yellow/orange light, with clear and yellow/orange glass respectively. The lamps is the type Roadboy CLC-732L.

## Buy online at:

www.matronics.eu/24607500

**Hvidt lys og glas** SKU 24607500 Dimensions: 89 x 387,4 x 89mm

2 x lamps + Dual color emitters SKU 24607500-KIT1

Yellow glass and light SKU 24607501 Dimensions: 89 x 387,4 x 89mm