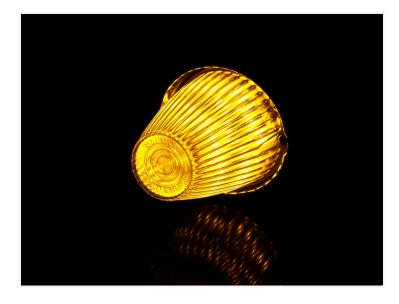

## LED Torpedo lamp 24V

Torpedo lamps with the right retro style with its chrome housing. LED technology with white or yellow light.

On every truck with retro styling, this is a must-have! The Torpedo-lamps available with white or yellow/orange light, with clear and yellow/orange glass respectively. The lamps is the type Roadboy CLC-732L.

## Buy online at:

www.matronics.eu/24607500

**Hvidt lys og glas** SKU 24607500 Dimensions: 89 x 387,4 x 89mm

2 x lamps + Dual color emitters SKU 24607500-KIT1

Yellow glass and light SKU 24607501 Dimensions: 89 x 387,4 x 89mm