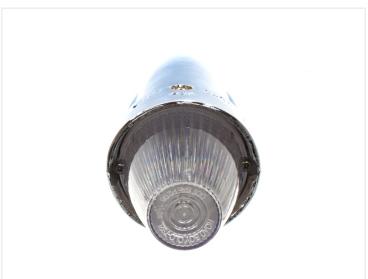

## LED Torpedo lamp 24V

Torpedo lamps with the right retro style with its chrome housing. LED technology with white or yellow light.

On every truck with retro styling, this is a must-have! The Torpedo-lamps available with white or yellow/orange light, with clear and yellow/orange glass respectively. The lamps is the type Roadboy CLC-732L.

They are simply connected to 24V. Included are foam bases for mounting, that secures that you don't scratch, or any other way damage, the mounting surface. Also, you have a solid and waterproof base. Cable length is 20cm.