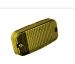

g lamp

Loose glass for Talmu Daytime-running lamp in various colors.

If you have had a small accident and broken the glass, or would you like to change up the look of your Talmu Daytime-running lamp, we have loose glasses as a direct replacement. The glasses are available in yellow, orange, clear, smoked, smoked orange, and smoked yellow. Each gives its own look, that fits your vehicle.

The glasses fit directly with your Talmu Daytime-running lamp, so no need for any adaptations - just change to a new one!

The glasses are sold separately.

# Buy online at:

www.matronics.eu/24606583



#### Yellow

SKU 24606583



### Orange

SKU 24606586



#### Smoked

SKU 24606585



# Smoked orange

SKU 24606587



## Clear

SKU 24606584



#### Red

SKU 24606591



#### Dark Smoked

SKU 24606589



# Smoked yellow

SKU 24606588