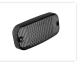

ose glass for Talmu Daytime-running lamp

Loose glass for Talmu Daytime-running lamp in various colors.

If you have had a small accident and broken the glass, or would you like to change up the look of your Talmu Daytime-running lamp, we have loose glasses as a direct replacement. The glasses are available in yellow, orange, clear, smoked, smoked orange, and smoked yellow. Each gives its own look, that fits your vehicle.

The glasses fit directly with your Talmu Daytime-running lamp, so no need for any adaptations - just change to a new one!

The glasses are sold separately.

# Buy online at:

www.matronics.eu/24606583



#### Yellow

SKU 24606583



### Orange

SKU 24606586



#### Smoked

SKU 24606585



# Smoked orange

SKU 24606587



## Clear

SKU 24606584



#### Red

SKU 24606591



#### Dark Smoked

SKU 24606589



# Smoked yellow

SKU 24606588