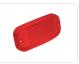

# Loose glass for Talmu Daytime-running lamp

Loose glass for Talmu Daytime-running lamp in various colors.

If you have had a small accident and broken the glass, or would you like to change up the look of your Talmu Daytime-running lamp, we have loose glasses as a direct replacement. The glasses are available in yellow, orange, clear, smoked, smoked orange, and smoked yellow. Each gives its own look, that fits your vehicle.

The glasses fit directly with your Talmu Daytime-running lamp, so no need for any adaptations - just change to a new one!

The glasses are sold separately.

# Buy online at:

www.matronics.eu/24606583



#### Yellow

SKU 24606583



### Orange

SKU 24606586



#### Smoked

SKU 24606585



# Smoked orange

SKU 24606587



## Clear

SKU 24606584



#### Red

SKU 24606591



#### Dark Smoked

SKU 24606589



# Smoked yellow

SKU 24606588