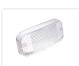

# Loose glass for Talmu Daytime-running lamp

Loose glass for Talmu Daytime-running lamp in various colors.

If you have had a small accident and broken the glass, or would you like to change up the look of your Talmu Daytime-running lamp, we have loose glasses as a direct replacement. The glasses are available in yellow, orange, clear, smoked, smoked orange, and smoked yellow. Each gives its own look, that fits your vehicle.

The glasses fit directly with your Talmu Daytime-running lamp, so no need for any adaptations - just change to a new one!

The glasses are sold separately.

# Buy online at:

www.matronics.eu/24606583



#### Yellow

SKU 24606583



### Orange

SKU 24606586



#### Smoked

SKU 24606585



# Smoked orange

SKU 24606587



## Clear

SKU 24606584



#### Red

SKU 24606591



#### Dark Smoked

SKU 24606589



# Smoked yellow

SKU 24606588