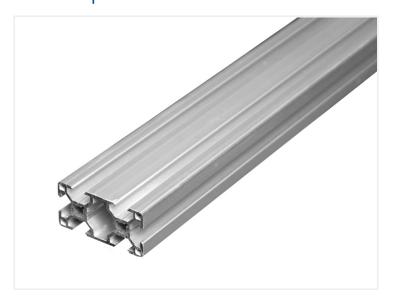

## Serie 30 - Euro-profile - 3060

Strong 3060 profile with 2 tracks on one side. The profile is produced in EU. Compatible with all series 30 accessoires.

Strong 3060 profile with 2 tracks on one side. All tracks are 8 mm. The profile is produced in EU.

The profile is compatible with all series 30 accessoires.

The 6.8mm cross center makes it easy to cut M8 threads, as there are space for chips.