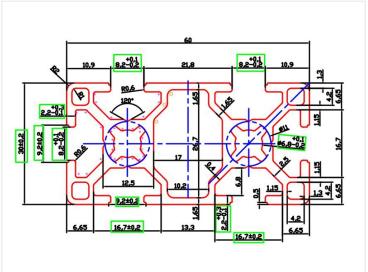

#### Specifications

Alloy EN-AW 6063 T66 Anodizing 10-15 µm

Moment of inertia LX 5,03cm4 - LY 19,5cm4 Section of modulus Zx 3,356cm³ - Zy 6,502cm³

Weight 1,49 kg/m

#### 100cm

SKU A300081-1

Dimensions: 60 x 1000 x 30mm

#### 200cm

SKU A300081-2

Dimensions: 60 x 2000 x 30mm

302cm

SKU A300081-3

Dimensions: 60 x 3020 x 30mm