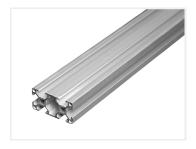

## Serie 30 - Euro-profile - 3060

Strong 3060 profile with 2 tracks on one side. The profile is produced in EU. Compatible with all series 30 accessoires.

Strong 3060 profile with 2 tracks on one side. All tracks are 8 mm. The profile is produced in EU.

The profile is compatible with all series 30 accessoires.

The 6.8mm cross center makes it easy to cut M8 threads, as there are space for chips.

#### Specifications

Alloy EN-AW 6063 T66 Anodizing 10-15 µm

Moment of inertia LX 5,03cm4 - LY 19,5cm4 Section of modulus Zx 3,356cm³ - Zy 6,502cm³

Weight 1,49 kg/m

#### 100cm

SKU A300081-1

Dimensions: 60 x 1000 x 30mm