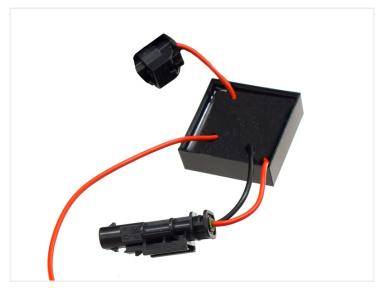

The lamp is disconnected from the original connector, and the adapter is put in between. The long 5m wire is then connected to the position light on the truck.

The adapter uses original connectors, and the controller is potted. We need to point out, that it is only the indicator light that is still E-approved and not for position light too.