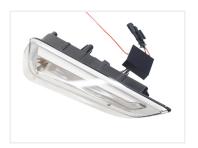

## Adapter for position light in side indicator for Volvo FH 2021+

Simple adapter, that makes it possible to have position lights in the indicator lamp, that is placed on the doors.

Simple adapter, that makes it possible to have position lights in the indicator lamp, that is placed on the doors. The indicator lamp will be turned on with the other position lights, but with dimmed brightness. When the truck then indicates, the lamp will light up at full brightness.