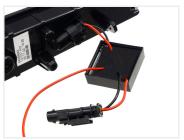

The lamp is disconnected from the original connector, and the adapter is put in between. The long 5m wire is then connected to the position light on the truck.

The adapter uses original connectors, and the controller is potted. We need to point out, that it is only the indicator light that is still E-approved and not for position light too.