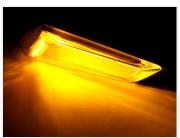

## Adapter for position light in side indicator for Volvo FH 2021+

Simple adapter, that makes it possible to have position lights in the indicator lamp, that is placed on the doors.

Simple adapter, that makes it possible to have position lights in the indicator lamp, that is placed on the doors. The indicator lamp will be turned on with the other position lights, but with dimmed brightness. When the truck then indicates, the lamp will light up at full brightness.