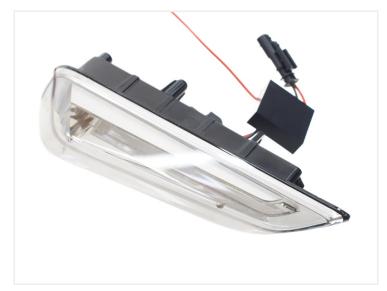

## Adapter for position light in side indicator for Volvo FH 2021+

Simple adapter, that makes it possible to have position lights in the indicator lamp, that is placed on the doors.

Simple adapter, that makes it possible to have position lights in the indicator lamp, that is placed on the doors. The indicator lamp will be turned on with the other position lights, but with dimmed brightness. When the truck then indicates, the lamp will light up at full brightness.

The lamp is disconnected from the original connector, and the adapter is put in between. The long 5m wire is then connected to the position light on the truck.

The adapter uses original connectors, and the controller is potted. We need to point out, that it is only the indicator light that is still E-approved and not for position light too.