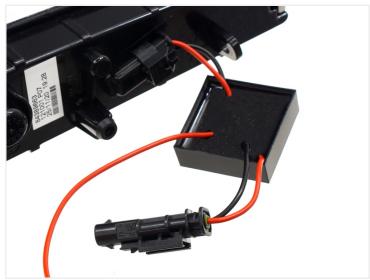

The lamp is disconnected from the original connector, and the adapter is put in between. The long 5m wire is then connected to the position light on the truck.

The adapter uses original connectors, and the controller is potted. We need to point out, that it is only the indicator light that is still E-approved and not for position light too.