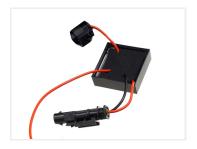

The lamp is disconnected from the original connector, and the adapter is put in between. The long 5m wire is then connected to the position light on the truck.

The adapter uses original connectors, and the controller is potted. We need to point out, that it is only the indicator light that is still E-approved and not for position light too.