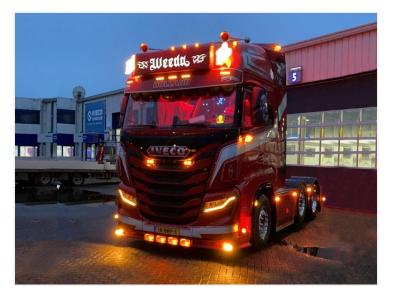

## LED DRL conversion kit for IVECO S-way 2020+

Complete set with LED emitters, that replace the original white. The set consists of 4 boards and thermal paste for mounting.

Complete set with LED emitters, that replace the original cold-white to yellow/ orange light. The powerful high quality LEDs creates a bright light, that matches the original brightness. The boards are made of aluminium to extend the liftetime, as these better conduct heat from the LEDs down to the heat sinks.