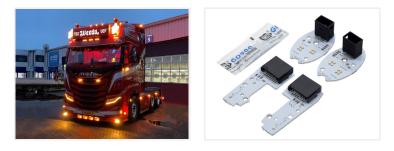

## LED DRL conversion kit for IVECO S-way 2020+

Complete set with LED emitters, that replace the original white. The set consists of 4 boards and thermal paste for mounting.

Complete set with LED emitters, that replace the original cold-white to yellow/ orange light. The powerful high quality LEDs creates a bright light, that matches the original brightness. The boards are made of aluminium to extend the liftetime, as these better conduct heat from the LEDs down to the heat sinks.

The set consists of 4 boards, 2 for right, 2 for left, and thermal paste that is used between the emitters and the heatsink.

Notice that the emitters are not ECE approved.