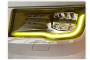

he brightness is equivalent to the original.

The alu-PCBs optimize the heat transfer and extend the lifespan of the LEDs. The emitters have the same dimensions, and use the same connectors as original, making them very easy to mount.

Notice that the emitters are not ECE-approved.

#### Mounting

Mounting the kit is very easy, and does not take a very long time,

- The heatsink is mounted on the backside of the headlight
- The heatsink is loosened and taken out of the lamp
- The connector is taken out of the original emitter
- The screws holding the emitter are removed
- Heatsink is cleaned for thermal paste
- New thermal paste is added to the heatsink
- The new board is mounted with the screws
- The plug is put in the connector, and the heatsink is mounted again



Yellow SKU 240942-AM



**Golden yellow** SKU 240942-GY

### Buy online at:

www.matronics.eu/240942-AM



Warm white SKU 240942-WW

# Product pictures