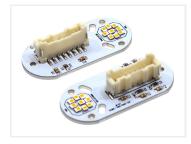

## LED DRL conversion kit MAN 2020+

Complete set to convert the original xenon-white DRL. The set consists of two boards and thermal paste.

Complete set to convert the original xenon-white DRL. The set consists of two boards and thermal paste. There are 8 powerful LEDs on each board, newest generation of high power 5W LEDs from Edison. The brightness is equivalent to the original.

The alu-PCBs optimize the heat transfer and extend the lifespan of the LEDs. The emitters have the same dimensions, and use the same connectors as original, making them very easy to mount.

Notice that the emitters are not ECE-approved.