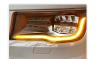

r 5W LEDs from Edison. The brightness is equivalent to the original.

The alu-PCBs optimize the heat transfer and extend the lifespan of the LEDs. The emitters have the same dimensions, and use the same connectors as original, making them very easy to mount.

Notice that the emitters are not ECE-approved.

#### Mounting

Mounting the kit is very easy, and does not take a very long time,

- The heatsink is mounted on the backside of the headlight
- The heatsink is loosened and taken out of the lamp
- The connector is taken out of the original emitter
- The screws holding the emitter are removed
- Heatsink is cleaned for thermal paste
- New thermal paste is added to the heatsink
- The new board is mounted with the screws
- The plug is put in the connector, and the heatsink is mounted again



Yellow SKU 240942-AM



**Golden yellow** SKU 240942-GY

### Buy online at:

www.matronics.eu/240942-AM



Warm white SKU 240942-WW

# Product pictures