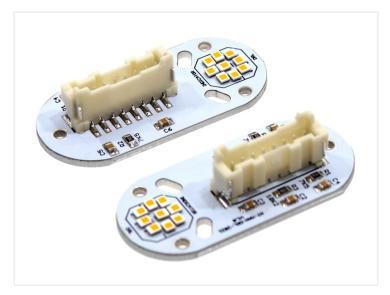

## LED DRL conversion kit MAN 2020+

Complete set to convert the original xenon-white DRL. The set consists of two boards and thermal paste.

Complete set to convert the original xenon-white DRL. The set consists of two boards and thermal paste. There are 8 powerful LEDs on each board, newest generation of high power 5W LEDs from Edison. The brightness is equivalent to the original.

The alu-PCBs optimize the heat transfer and extend the lifespan of the LEDs. The emitters have the same dimensions, and use the same connectors as original, making them very easy to mount.

Notice that the emitters are not ECE-approved.