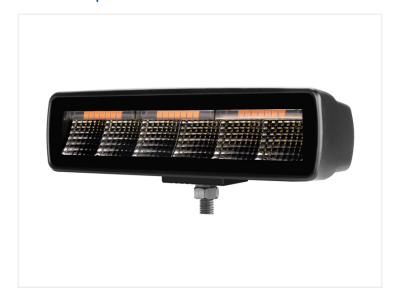

## Prolumo Work FLAT-STROBE - LED work-lamp, Flood 288Olm

Flat lamp with "invisible" white powerful LEDs and bult-in R65-approved strobe-light. Can be used, for example as a work lamp or as an extra backlight.

Flat lamp with 6 powerful white LEDs. It can be used, for example as a work lamp or as an extra backlight. Furthermore, the LED bars have integrated R65-approved strobe light in the upper half of the bar. There is no possibility to synchronize or switching between flash patterns.

The lamp has a built-in thermo-function that throttles the brightness if the components should overheat. In that way, you get the best possible outcome of high light output and durability.

The alu-house has a powerful powder-coating. The light color is 5700K and the lens of 90 degrees gives a good diffusion of light, suitable for work and back-up light.