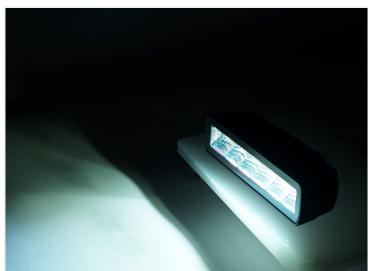

## Prolumo Work FLAT-STROBE - LED work-lamp, Flood 288Olm

Flat lamp with "invisible" white powerful LEDs and bult-in R65-approved strobe-light. Can be used, for example as a work lamp or as an extra backlight.

Flat lamp with 6 powerful white LEDs. It can be used, for example as a work lamp or as an extra backlight. Furthermore, the LED bars have integrated R65-approved strobe light in the upper half of the bar. There is no possibility to synchronize or switching between flash patterns.

The lamp has a built-in thermo-function that throttles the brightness if the components should overheat. In that way, you get the best possible outcome of high light output and durability.

The alu-house has a powerful powder-coating. The light color is 5700K and the lens of 90 degrees gives a good diffusion of light, suitable for work and back-up light.