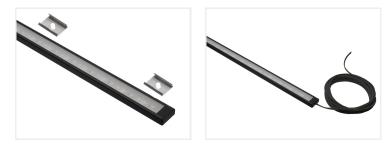

## Matronics Interior Lightbar (Sort) (Black), 49cm - 24V 4,1W - Cool white 6000K - Clearance 71

Completely assembled Matronics Interior Lightbar (Sort) (Black) 49cm length, with 24V Cool white 6000K LED strip.

Completely assembled Matronics Interior Lightbar (Sort) (Black) 49cm length, with 24V Cool white 6000K LED strip.

You can find more description about this product on the product page.

Note that this product is a clearance sale. We only have 6 profile(s) in stock. We might be able to make more, but the price will be higher. Contact us if you have questions.

Data: Length: 49cm Watt: 4,1 Watt Color: Cool white 6000K Beam: 120 grader Light output: 343 lumen Voltage: 24V

Matronics Interior Lightbar (Sort) (Black), 49cm - 24V 4,1W - Cool white 6000K -Clearance 71 SKU 970000 Buy online at: www.matronics.eu/970000