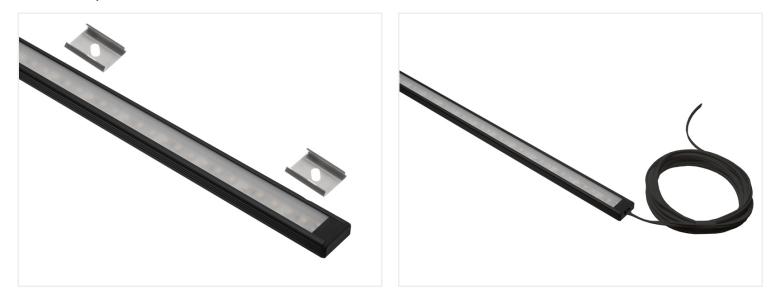

## Matronics Interior Lightbar (Sort) (Black), 49cm - 24V 4,1W - Cool white 6000K - Clearance 71

Completely assembled Matronics Interior Lightbar (Sort) (Black) 49cm length, with 24V Cool white 6000K LED strip.

Completely assembled Matronics Interior Lightbar (Sort) (Black) 49cm length, with 24V Cool white 6000K LED strip.

You can find more description about this product on the product page.

Note that this product is a clearance sale. We only have 6 profile(s) in stock. We might be able to make more, but the price will be higher. Contact us if you have questions.

Data: Length: 49cm Watt: 4,1 Watt Color: Cool white 6000K Beam: 120 grader Light output: 343 lumen Voltage: 24V

Matronics Interior Lightbar (Sort) (Black), 49cm - 24V 4,1W - Cool white 6000K -Clearance 71 SKU 970000 Buy online at: www.matronics.eu/970000