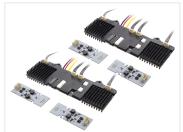

#### Dual Color

The Dual color kit makes it possible to switch between white and yellow DRL. 6 DIP-switches makes it possible to adjust how the different controls operate. Especially notice DIP5, that makes it possible to choose the color temperature of the white light - warm white 2700K or xenon white 6000K. Dual color strobe will stay Yellow and 6000K irregardless of setting.

The kit consists of 2 controllers, 4 emitters and wires for connecting everything. Read more under the manual tab below.

- DIP 1 + DIP 2: Strobe mode (4 modes in total)
- DIP 3: Split strobe (both stripes strobe simultaneously or in split)
- DIP 4: Dual color strobe, strobe both white and yellow)
- DIP 5: Warm white DRL instead of Xenon white
- DIP 6: Indicator mode (indicate only with the bottom stripe og both stripes)