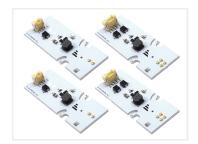

Complete set LED emitters for retrofitting your Volvo FH5, FM5, or AERO with amber DRL, or simply for replacing your emitters if one of the original breaks. These fit Volvo FH5, FM5, and Aero from 2021 and forward. There are in total 8 high-power LEDs per set with an output that is equivalent to the original.

Fits both LED and halogen headlights.

The emitters are designed for optimal durability, with powerful high-power LEDs placed on aluminum PCBs, while the original is standard PCBs. The aluminum increases the heat transfer to the heat sinks and ensures the maximum life span of the LEDs. The original connectors are used on all emitters, so connecting them is straightforward.

Notice that the emitters are not e-approved.

Each set contains four emitters and thermal paste for the mounting. There are two emitters for each side.