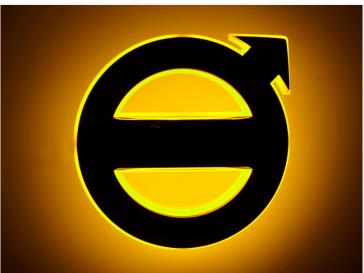

### **Specifications**

LEDs 52 dual color Voltage 24V DC

Amber / White SKU 249106-AMCW

**Yellow / Red** SKU 249106-AMRD

**Red / White** SKU 249106-RDCW