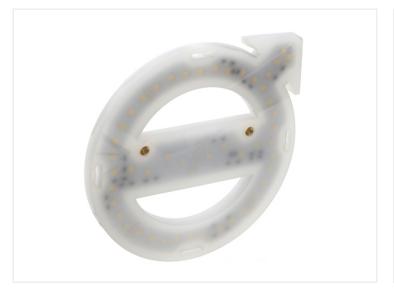

## Emblem LED lightbase for Volvo 2020+ (I7cm) - Dual Color

LED light base for the large 17cm emblem on Volvo 2020+ trucks. Mounted with two bolts.

LED light base for the large 17cm emblem on Volvo 2020+ trucks. Mounted with two bolts.

### **Specifications**

LEDs 52 dual color Voltage 24V DC

Amber / White SKU 249106-AMCW

**Yellow / Red** SKU 249106-AMRD

**Red / White** SKU 249106-RDCW