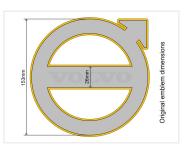

The emblem is not included as it fits the original on the truck!

The lightbase fits the following:

• 2020+ FM4 (Facelift)

As the emblems are dual-color, you can decide which color the emblem lights. It can be connected in various ways, either a single color, or with color change. The light base has wires equivalent to the two light-colors it has, and it turns on the color equivalent to the wire that is connected to plus. The other is connected to minus.