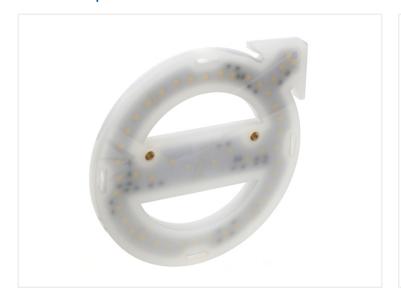

## Emblem LED light base for Volvo 2021+ (15cm) - Dual Color

Light base for 2021+ Volvo trucks with the medium size emblem, 15cm diameter. Easy to mount with bolts. Dual color light color.

Light base for 2021+ Volvo trucks with the medium size emblem, 15cm diameter. Easy to mount with bolts. Dual color light color.

The emblem is not included as it fits the original on the truck!

The lightbase fits the following:

• 2020+ FM4 (Facelift)

As the emblems are dual-color, you can decide which color the emblem lights. It can be connected in various ways, either a single color, or with color change. The light base has wires equivalent to the two light-colors it has, and it turns on the color equivalent to the wire that is connected to plus. The other is connected to minus.