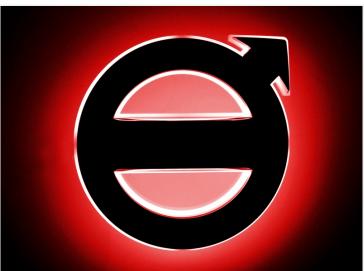

## Emblem LED light base for Volvo 2021+ (15cm) - Dual Color

Light base for 2021+ Volvo trucks with the medium size emblem, 15cm diameter. Easy to mount with bolts. Dual color light color.

Light base for 2021+ Volvo trucks with the medium size emblem, 15cm diameter. Easy to mount with bolts. Dual color light color.

## **Specifications**

Voltage 24V DC

LEDs 52 dual color

Yellow / White SKU 249105-AMCW

**Yellow / Red** SKU 249105-AMRD

**Red/White** SKU 249105-RDCW

## Product pictures