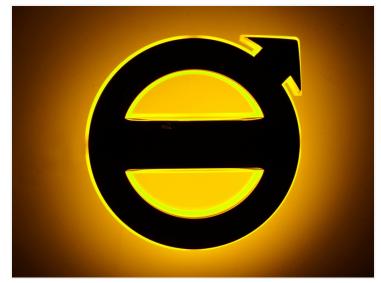

## Emblem LED light base for Volvo 2021+ (15cm) - Dual Color

Light base for 2021+ Volvo trucks with the medium size emblem, 15cm diameter. Easy to mount with bolts. Dual color light color.

Light base for 2021+ Volvo trucks with the medium size emblem, 15cm diameter. Easy to mount with bolts. Dual color light color.

## **Specifications**

Voltage 24V DC

LEDs 52 dual color

Yellow / White SKU 249105-AMCW

**Yellow / Red** SKU 249105-AMRD

**Red/White** SKU 249105-RDCW

## Product pictures