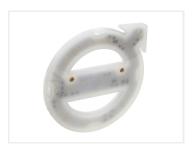

## Emblem LED light base for Volvo 2021+ (15cm) - Dual Color

Light base for 2021+ Volvo trucks with the medium size emblem, 15cm diameter. Easy to mount with bolts. Dual color light color.

Light base for 2021+ Volvo trucks with the medium size emblem, 15cm diameter. Easy to mount with bolts. Dual color light color.

The emblem is not included as it fits the original on the truck!

The lightbase fits the following:

• 2020+ FM4 (Facelift)

As the emblems are dual-color, you can decide which color the emblem lights. It can be connected in various ways, either a single color, or with color change. The light base has wires equivalent to the two light-colors it has, and it turns on the color equivalent to the wire that is connected to plus. The other is connected to minus.