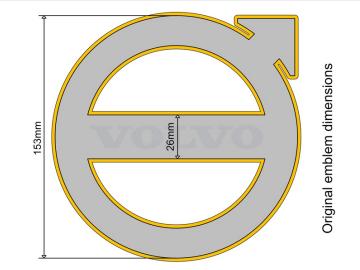

The emblem is not included as it fits the original on the truck!

The lightbase fits the following:

• 2020+ FM4 (Facelift)

As the emblems are dual-color, you can decide which color the emblem lights. It can be connected in various ways, either a single color, or with color change. The light base has wires equivalent to the two light-colors it has, and it turns on the color equivalent to the wire that is connected to plus. The other is connected to minus.