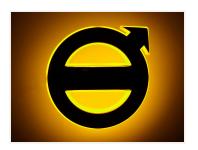

## Emblem LED lightbase for Volvo 2013-2020+ (13cm) - Dual Color

LED light base that fits 2013-2020+ trucks with the small Ø13 cm emblem. Easy mounting with two bolts. Dual color light built in.

LED light base that fits 2020+ trucks with the small Ø13 cm emblem. Easy mounting with two bolts. Dual color light built in.

The emblem is not included as it fits the original on the truck !!

The lightbase fits the following:

- 2013+ FH4 / FM4
- 2020+ FE / FL (facelift)

The built in dual color light can be connected in various ways. The wires match the color the light base has. The light base turns on the light based on which wire is connected to plus, while the other is connected to minus. This makes it possible to connect the base this way: