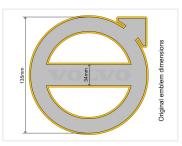

## Emblem LED lightbase for Volvo 2013-2020+ (13cm) - Dual Color

LED light base that fits 2013-2020+ trucks with the small Ø13 cm emblem. Easy mounting with two bolts. Dual color light built in.

LED light base that fits 2020+ trucks with the small Ø13 cm emblem. Easy mounting with two bolts. Dual color light built in.

The emblem is not included as it fits the original on the truck !!

The lightbase fits the following:

- 2013+ FH4 / FM4
- 2020+ FE / FL (facelift)

The built in dual color light can be connected in various ways. The wires match the color the light base has. The light base turns on the light based on which wire is connected to plus, while the other is connected to minus. This makes it possible to connect the base this way: