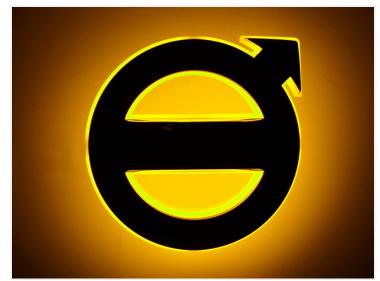

## Emblem LED lightbase for Volvo 2013-2020+ (13cm) - Dual Color

LED light base that fits 2013-2020+ trucks with the small Ø13 cm emblem. Easy mounting with two bolts. Dual color light built in.

LED light base that fits 2020+ trucks with the small Ø13 cm emblem. Easy mounting with two bolts. Dual color light built in.

The emblem is not included as it fits the original on the truck !!

The lightbase fits the following:

- 2013+ FH4 / FM4
- 2020+ FE / FL (facelift)

The built in dual color light can be connected in various ways. The wires match the color the light base has. The light base turns on the light based on which wire is connected to plus, while the other is connected to minus. This makes it possible to connect the base this way:

## Buy online at:

www.matronics.eu/249104-AMCW

**Specifications** 

Voltage 24V DC

LEDs 48 dual color

Yellow/White SKU 249104-AMCW

Yellow/Red SKU 249104-AMRD

**Red/White** SKU 249104-RDCW