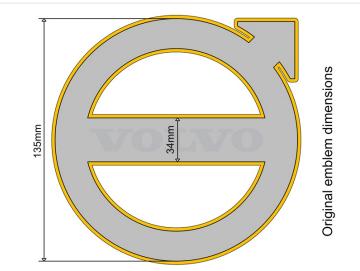

## Emblem LED lightbase for Volvo 2013-2020+ (13cm) - Dual Color

LED light base that fits 2013-2020+ trucks with the small Ø13 cm emblem. Easy mounting with two bolts. Dual color light built in.

LED light base that fits 2020+ trucks with the small Ø13 cm emblem. Easy mounting with two bolts. Dual color light built in.

The emblem is not included as it fits the original on the truck !!

The lightbase fits the following:

- 2013+ FH4 / FM4
- 2020+ FE / FL (facelift)

The built in dual color light can be connected in various ways. The wires match the color the light base has. The light base turns on the light based on which wire is connected to plus, while the other is connected to minus. This makes it possible to connect the base this way:

## Buy online at:

www.matronics.eu/249104-AMCW

**Specifications** 

Voltage 24V DC

LEDs 48 dual color

Yellow/White SKU 249104-AMCW

Yellow/Red SKU 249104-AMRD

**Red/White** SKU 249104-RDCW