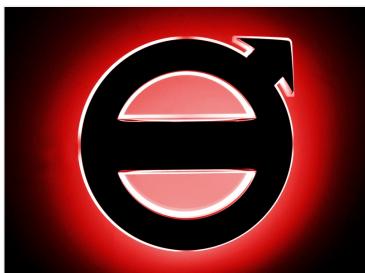

## Emblem LED lightbase for Volvo 2013-2020+ (13cm) - Dual Color

LED light base that fits 2013-2020+ trucks with the small Ø13 cm emblem. Easy mounting with two bolts. Dual color light built in.

LED light base that fits 2020+ trucks with the small Ø13 cm emblem. Easy mounting with two bolts. Dual color light built in.

The emblem is not included as it fits the original on the truck !!

The lightbase fits the following:

- 2013+ FH4 / FM4
- 2020+ FE / FL (facelift)

The built in dual color light can be connected in various ways. The wires match the color the light base has. The light base turns on the light based on which wire is connected to plus, while the other is connected to minus. This makes it possible to connect the base this way:

## Buy online at:

www.matronics.eu/249104-AMCW

**Specifications** 

Voltage 24V DC

LEDs 48 dual color

Yellow/White SKU 249104-AMCW

Yellow/Red SKU 249104-AMRD

**Red/White** SKU 249104-RDCW