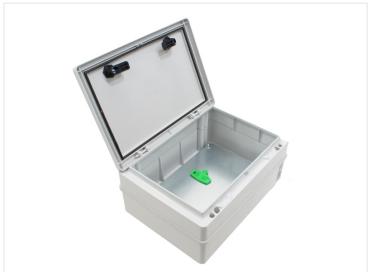

## Closet-enclosure ABS, IP65

Water-proof plastic enclosures with closet-door and key and lots of space for power supplies and other larger equipment.

Water-proof plastic enclosures in different shapes with lots of space for power supplies and other larger equipment. The built-in closet-door makes it easy to excess your components and lock it back up with the supplied key.

Buy online at:

www.matronics.eu/660621

It is possible to mount parts in the bottom of the enclosure, for example, a DIN rail for various controllers.

The enclosure is perfect for mounting outdoors and can handle temperatures from -40 to +80 degrees. It is water-proof with IP65 and it is impact-resistant with IK08 classifications.