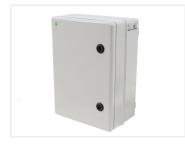

## Closet-enclosure ABS, IP65

Water-proof plastic enclosures with closet-door and key and lots of space for power supplies and other larger equipment.

Water-proof plastic enclosures in different shapes with lots of space for power supplies and other larger equipment. The built-in closet-door makes it easy to excess your components and lock it back up with the supplied key.

Buy online at:

www.matronics.eu/660621

It is possible to mount parts in the bottom of the enclosure, for example, a DIN rail for various controllers.

The enclosure is perfect for mounting outdoors and can handle temperatures from -40 to +80 degrees. It is water-proof with IP65 and it is impact-resistant with IK08 classifications.

**Enclosure, 352 x 252 x 162** SKU 660621

Dimensions: 162 x 352 x 252mm

Enclosure, 456 x 356 x 162

SKU 660622

Dimensions: 162 x 456 x 356mm

Accessory, Spare key SKU 660629