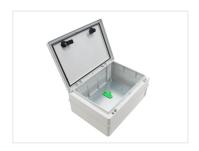

## Closet-enclosure ABS, IP65

Water-proof plastic enclosures with closet-door and key and lots of space for power supplies and other larger equipment.

Water-proof plastic enclosures in different shapes with lots of space for power supplies and other larger equipment. The built-in closet-door makes it easy to excess your components and lock it back up with the supplied key.

Buy online at:

www.matronics.eu/660621

It is possible to mount parts in the bottom of the enclosure, for example, a DIN rail for various controllers.

The enclosure is perfect for mounting outdoors and can handle temperatures from -40 to +80 degrees. It is water-proof with IP65 and it is impact-resistant with IK08 classifications.

**Enclosure, 352 x 252 x 162** SKU 660621

Dimensions: 162 x 352 x 252mm

Enclosure, 456 x 356 x 162

SKU 660622

Dimensions: 162 x 456 x 356mm

Accessory, Spare key SKU 660629