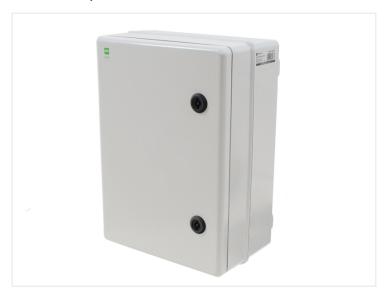

## Closet-enclosure ABS, IP65

Water-proof plastic enclosures with closet-door and key and lots of space for power supplies and other larger equipment.

Water-proof plastic enclosures in different shapes with lots of space for power supplies and other larger equipment. The built-in closet-door makes it easy to excess your components and lock it back up with the supplied key.

Buy online at:

www.matronics.eu/660621

It is possible to mount parts in the bottom of the enclosure, for example, a DIN rail for various controllers.

The enclosure is perfect for mounting outdoors and can handle temperatures from -40 to +80 degrees. It is water-proof with IP65 and it is impact-resistant with IK08 classifications.