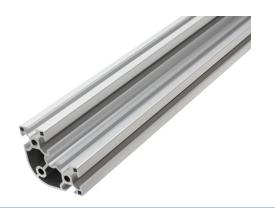

# Serie 30 - Profile - Rounded 60x60

Series 30 corner profile with 60mm sides, with one corner rounded. The profile is intended for corners and edges

Series 30 corner profile with 60mm sides, with one corner rounded. The profile is intended for corners and edges, where a nice finish is wanted or a sharp edge is unwanted.

There are 6 x series 30 tracks in the profile, and 3 x 6.8mm holes that can be cut up to M8 thread. The holes can be used for feet and wheels.

## **Specifications**

Alloy 6063-T5

Surface Anodized, natural

Weight 2,6kg/m

Moment of inertia LX 33,94cm<sup>4</sup> - LY 13,82cm<sup>4</sup> Section of modulus Zx 11,31cm<sup>3</sup> - Zy 9,21cm<sup>3</sup>