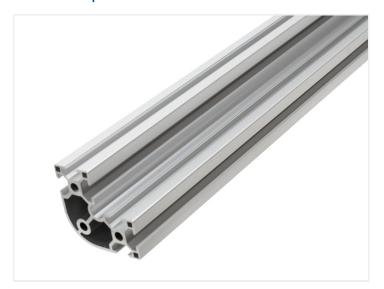

# Serie 30 - Profile - Rounded 60x60

Series 30 corner profile with 60mm sides, with one corner rounded. The profile is intended for corners and edges

Series 30 corner profile with 60mm sides, with one corner rounded. The profile is intended for corners and edges, where a nice finish is wanted or a sharp edge is unwanted.

There are 6 x series 30 tracks in the profile, and 3 x 6.8mm holes that can be cut up to M8 thread. The holes can be used for feet and wheels.

## **Specifications**

Alloy 6063-T5

Surface Anodized, natural

Weight 2,6kg/m

Moment of inertia LX 33,94cm<sup>4</sup> - LY 13,82cm<sup>4</sup> Section of modulus Zx 11,31cm<sup>3</sup> - Zy 9,21cm<sup>3</sup>