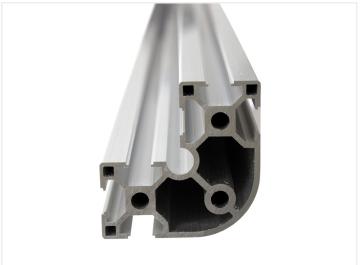

# Serie 30 - Profile - Rounded 60x60

Series 30 corner profile with 60mm sides, with one corner rounded. The profile is intended for corners and edges

Series 30 corner profile with 60mm sides, with one corner rounded. The profile is intended for corners and edges, where a nice finish is wanted or a sharp edge is unwanted.

There are 6 x series 30 tracks in the profile, and 3 x 6.8mm holes that can be cut up to M8 thread. The holes can be used for feet and wheels.

## **Specifications**

Alloy 6063-T5

Surface Anodized, natural

Weight 2,6kg/m

Moment of inertia LX 33,94cm<sup>4</sup> - LY 13,82cm<sup>4</sup> Section of modulus Zx 11,31cm<sup>3</sup> - Zy 9,21cm<sup>3</sup>