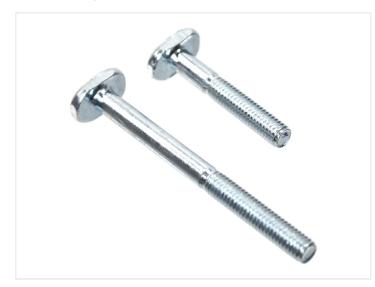

### T-track guide-rail system - Small T-bolts

T-Bolts that fit into the smaller tracks that are in the fence profile, and in the bottom of the profile with measuring tape.

T-Bolts that fit into the mini-profile and the smaller tracks that are in the fence profile, and in the bottom of the profile with measuring tape.

For the fence profile, you can use these for mounting endstop and fixtures, while they can be used to fasten the measuring tape profile.

#### М6 х 40

SKU A800303 Thread: 25mm Dimensions: 40mm

SKU A800304 Thread: 30mm Dimensions: 70mm