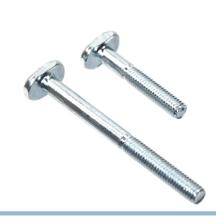

### T-track guide-rail system - Small T-bolts

T-Bolts that fit into the smaller tracks that are in the fence profile, and in the bottom of the profile with measuring tape.

T-Bolts that fit into the mini-profile and the smaller tracks that are in the fence profile, and in the bottom of the profile with measuring tape.

For the fence profile, you can use these for mounting endstop and fixtures, while they can be used to fasten the measuring tape profile.

#### М6 х 40

SKU A800303 Thread: 25mm Dimensions: 40mm

SKU A800304 Thread: 30mm Dimensions: 70mm