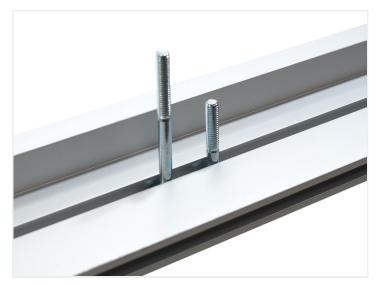

### T-track guide-rail system - Small T-bolts

T-Bolts that fit into the smaller tracks that are in the fence profile, and in the bottom of the profile with measuring tape.

T-Bolts that fit into the mini-profile and the smaller tracks that are in the fence profile, and in the bottom of the profile with measuring tape.

For the fence profile, you can use these for mounting endstop and fixtures, while they can be used to fasten the measuring tape profile.

#### М6 х 40

SKU A800303 Thread: 25mm Dimensions: 40mm

SKU A800304 Thread: 30mm Dimensions: 70mm