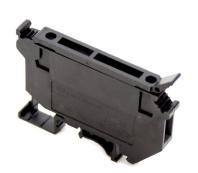

#### Fuse holder for DIN rail, 5x20mm glass fuse, Max 6A

Compact fuse holder for the small 5x20mm glass fuses. The holder is only 8.2mm in width. Max 600V, 6.3A.

Compact fuse holder for the small 5x20mm glass fuses. The holder is only 8.2mm in width, saving a lot of space in both small and large installations.

# Fuse holder for DIN rail, 5x2Omm glass fuse, Max 6A

SKU 514060 Dimensions: 50 x 73 x 8.2mm