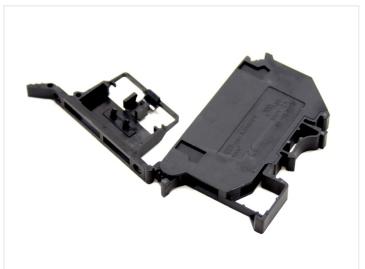

Replacing the fuse is very simple, as you simply lift the lid up, giving you access to the fuse.

Max 600V, 6.3A.