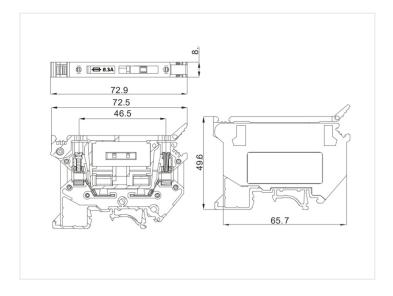

#### **Specifications**

Max voltage 600V Max current 6.3A

Wire 0.2-4.0mm2

# Fuse holder for DIN rail, 5x2Omm glass fuse, Max 6A

SKU 514060 Dimensions: 50 x 73 x 8.2mm