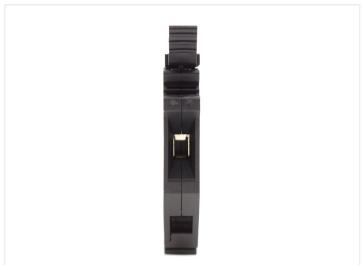

#### Fuse holder for DIN rail, 5x20mm glass fuse, Max 6A

Compact fuse holder for the small 5x20mm glass fuses. The holder is only 8.2mm in width. Max 600V, 6.3A.

Compact fuse holder for the small 5x20mm glass fuses. The holder is only 8.2mm in width, saving a lot of space in both small and large installations.

# Fuse holder for DIN rail, 5x2Omm glass fuse, Max 6A

SKU 514060 Dimensions: 50 x 73 x 8.2mm

## Product pictures