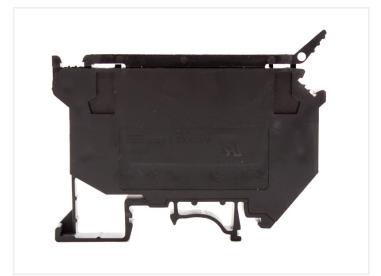

#### Fuse holder for DIN rail, 5x20mm glass fuse, Max 6A

Compact fuse holder for the small 5x20mm glass fuses. The holder is only 8.2mm in width. Max 600V, 6.3A.

Compact fuse holder for the small 5x20mm glass fuses. The holder is only 8.2mm in width, saving a lot of space in both small and large installations.

Replacing the fuse is very simple, as you simply lift the lid up, giving you access to the fuse.

Max 600V, 6.3A.

# Fuse holder for DIN rail, 5x2Omm glass fuse, Max 6A

SKU 514060 Dimensions: 50 x 73 x 8.2mm

## Product pictures