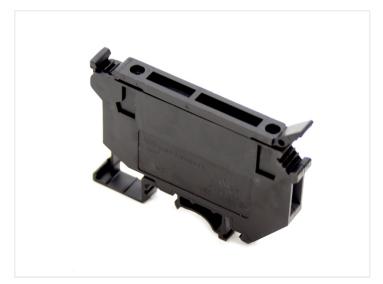

#### Fuse holder for DIN rail, 5x20mm glass fuse, Max 6A

Compact fuse holder for the small 5x20mm glass fuses. The holder is only 8.2mm in width. Max 600V, 6.3A.

Compact fuse holder for the small 5x20mm glass fuses. The holder is only 8.2mm in width, saving a lot of space in both small and large installations.

# Fuse holder for DIN rail, 5x2Omm glass fuse, Max 6A

SKU 514060 Dimensions: 50 x 73 x 8.2mm