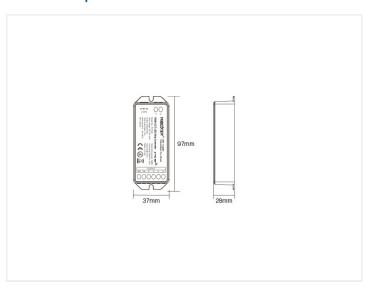

#### Controller

Color control system for 12V and 24V that can adjust both color and colortemperature - both RGB, warm white and cold white light. This means that the controller and the remote can control up to 5 color channels at the same time. Said in another way, you can control color, brightness, saturation and color temperature!

- Five color channels with 1 output each (5 x 6A)
- Max 15A

There are screw terminals on all inputs and outputs, as well as a DC plug on the input, if your power supply has this (5.5 x 2.1mm)