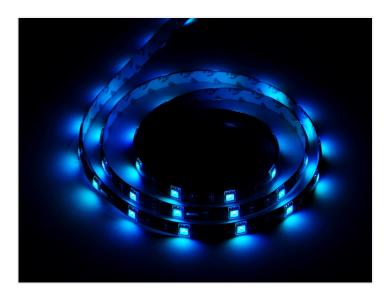

## Avide LED RGB Light Stripe 2m incl. RGB controller til USB

Avide LED RGB light stripe on 2m with a USB-plug, so that you can connect it directly to fx a computer or car.

Avide LED light stripe that measures 2 meters and gives you an easy and comfortable connection with the built-in USB-plug. That makes the installation very easy since you only have to connect the LED stripe directly to a 5V USB-port on fx a computer, car, etc.

3M double side tape on the backside of the stripe makes for an easy installation. Furthermore, you can control the light stripe with the built-in controller where you can control colors, modes, speed, and brightness.