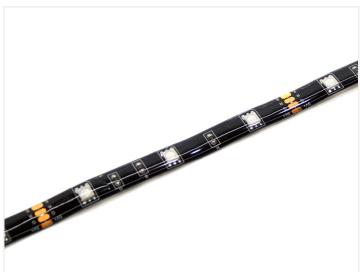

## Avide LED RGB Light Stripe 2m incl. RGB controller til USB

Avide LED RGB light stripe on 2m with a USB-plug, so that you can connect it directly to fx a computer or car.

Avide LED light stripe that measures 2 meters and gives you an easy and comfortable connection with the built-in USB-plug. That makes the installation very easy since you only have to connect the LED stripe directly to a 5V USB-port on fx a computer, car, etc.

3M double side tape on the backside of the stripe makes for an easy installation. Furthermore, you can control the light stripe with the built-in controller where you can control colors, modes, speed, and brightness.