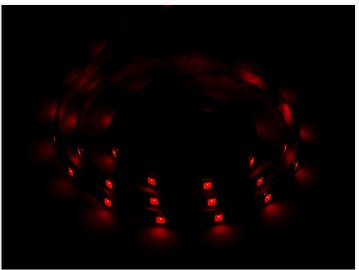

## Avide LED RGB Light Stripe 2m incl. RGB controller til USB

Avide LED RGB light stripe on 2m with a USB-plug, so that you can connect it directly to fx a computer or car.

Avide LED light stripe that measures 2 meters and gives you an easy and comfortable connection with the built-in USB-plug. That makes the installation very easy since you only have to connect the LED stripe directly to a 5V USB-port on fx a computer, car, etc.

3M double side tape on the backside of the stripe makes for an easy installation. Furthermore, you can control the light stripe with the built-in controller where you can control colors, modes, speed, and brightness.