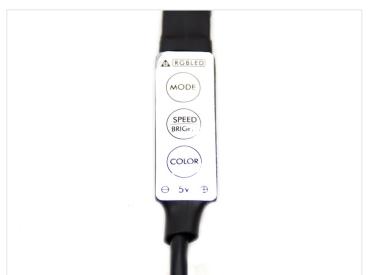

3M double side tape on the backside of the stripe makes for an easy installation. Furthermore, you can control the light stripe with the built-in controller where you can control colors, modes, speed, and brightness.