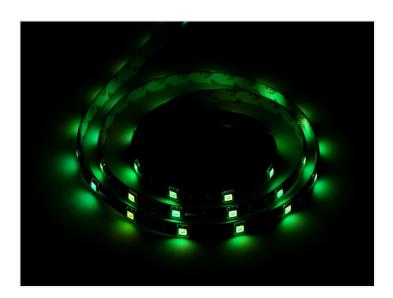

## Avide LED RGB Light Stripe 2m incl. RGB controller til USB

Avide LED RGB light stripe on 2m with a USB-plug, so that you can connect it directly to fx a computer or car.

Avide LED light stripe that measures 2 meters and gives you an easy and comfortable connection with the built-in USB-plug. That makes the installation very easy since you only have to connect the LED stripe directly to a 5V USB-port on fx a computer, car, etc.

3M double side tape on the backside of the stripe makes for an easy installation. Furthermore, you can control the light stripe with the built-in controller where you can control colors, modes, speed, and brightness.