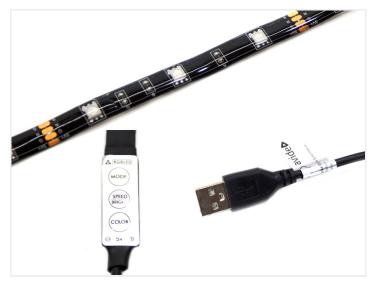

## Avide LED RGB Light Stripe 2m incl. RGB controller til USB

Avide LED RGB light stripe on 2m with a USB-plug, so that you can connect it directly to fx a computer or car.

Avide LED light stripe that measures 2 meters and gives you an easy and comfortable connection with the built-in USB-plug. That makes the installation very easy since you only have to connect the LED stripe directly to a 5V USB-port on fx a computer, car, etc.

3M double side tape on the backside of the stripe makes for an easy installation. Furthermore, you can control the light stripe with the built-in controller where you can control colors, modes, speed, and brightness.