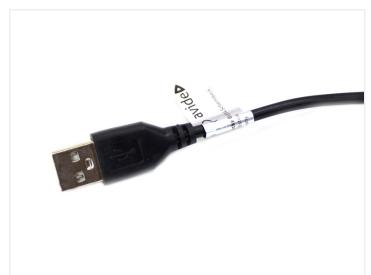

## Avide LED RGB Light Stripe 2m incl. RGB controller til USB

Avide LED RGB light stripe on 2m with a USB-plug, so that you can connect it directly to fx a computer or car.

Avide LED light stripe that measures 2 meters and gives you an easy and comfortable connection with the built-in USB-plug. That makes the installation very easy since you only have to connect the LED stripe directly to a 5V USB-port on fx a computer, car, etc.