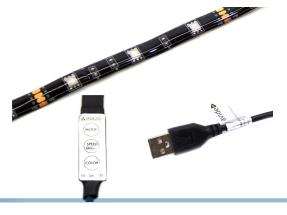

## Avide LED RGB Light Stripe 2m incl. RGB controller til USB

Avide LED RGB light stripe on 2m with a USB-plug, so that you can connect it directly to fx a computer or car.

Avide LED light stripe that measures 2 meters and gives you an easy and comfortable connection with the built-in USB-plug. That makes the installation very easy since you only have to connect the LED stripe directly to a 5V USB-port on fx a computer, car, etc.

3M double side tape on the backside of the stripe makes for an easy installation. Furthermore, you can control the light stripe with the built-in controller where you can control colors, modes, speed, and brightness.