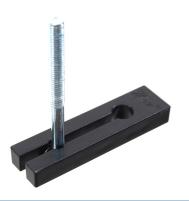

### T-track guide-rail system - Self-locking plastic slider

Slider in plastic, that locks itself in the profile when the bolt is fastened.

Slider in plastic, that locks itself in the profile when the bolt is fastened. This is typically used for clamps in fixtures and jigs. As it can be put directly down into the track. The special bolt needed needs to be bought separately, as it is available in various lengths.

#### Glider

SKU A800202 Dimensions: 9 x 70 x 18.3mm