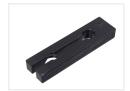

### T-track guide-rail system - Self-locking plastic slider

Slider in plastic, that locks itself in the profile when the bolt is fastened.



Slider in plastic, that locks itself in the profile when the bolt is fastened. This is typically used for clamps in fixtures and jigs. As it can be put directly down into the track. The special bolt needed needs to be bought separately, as it is available in various lengths.

## matronics.11

Buy online at <a href="https://www.matronics.eu/A800202">www.matronics.eu/A800202</a>

#### Product overview

#### Glider



SKU A800202 Dimensions: 9 x 70 x 18.3mm

#### Bolt M6 x 40mm



SKU A800402

#### Bolt M6 x 70mm



SKU A800403

# Product pictures