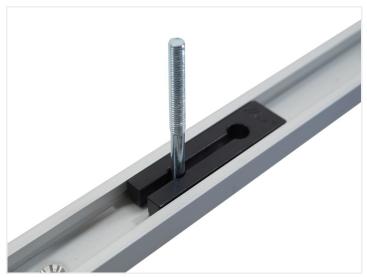

### T-track guide-rail system - Self-locking plastic slider

Slider in plastic, that locks itself in the profile when the bolt is fastened.

Slider in plastic, that locks itself in the profile when the bolt is fastened. This is typically used for clamps in fixtures and jigs. As it can be put directly down into the track. The special bolt needed needs to be bought separately, as it is available in various lengths.

#### Glider

SKU A800202 Dimensions: 9 x 70 x 18.3mm