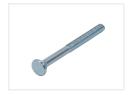

### T-track guide-rail system - Self-locking plastic slider

Slider in plastic, that locks itself in the profile when the bolt is fastened.



Slider in plastic, that locks itself in the profile when the bolt is fastened. This is typically used for clamps in fixtures and jigs. As it can be put directly down into the track. The special bolt needed needs to be bought separately, as it is available in various lengths.

## matronics.11

Buy online at <a href="https://www.matronics.eu/A800202">www.matronics.eu/A800202</a>

#### Product overview

#### Glider



SKU A800202 Dimensions: 9 x 70 x 18.3mm

#### Bolt M6 x 40mm



SKU A800402

#### Bolt M6 x 70mm



SKU A800403

# Product pictures