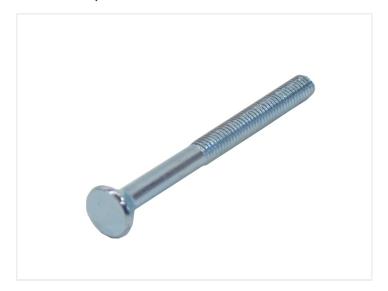

### T-track guide-rail system - Self-locking plastic slider

Slider in plastic, that locks itself in the profile when the bolt is fastened.



Slider in plastic, that locks itself in the profile when the bolt is fastened. This is typically used for clamps in fixtures and jigs. As it can be put directly down into the track. The special bolt needed needs to be bought separately, as it is available in various lengths.

## matronics.11

Buy online at <a href="https://www.matronics.eu/A800202">www.matronics.eu/A800202</a>

#### Product overview

#### Glider



SKU A800202 Dimensions: 9 x 70 x 18.3mm

#### Bolt M6 x 40mm



SKU A800402

#### Bolt M6 x 70mm



SKU A800403

# Product pictures