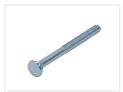

### T-track guide-rail system - Self-locking plastic slider

Slider in plastic, that locks itself in the profile when the bolt is fastened.



Slider in plastic, that locks itself in the profile when the bolt is fastened. This is typically used for clamps in fixtures and jigs. As it can be put directly down into the track. The special bolt needed needs to be bought separately, as it is available in various lengths.

## matronics.11

Buy online at <a href="https://www.matronics.eu/A800202">www.matronics.eu/A800202</a>

#### Product overview

#### Glider



SKU A800202 Dimensions: 9 x 70 x 18.3mm

#### Bolt M6 x 40mm



SKU A800402

#### Bolt M6 x 70mm



SKU A800403

# Product pictures