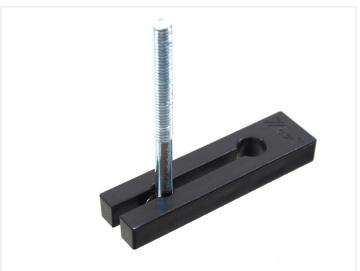

### T-track guide-rail system - Self-locking plastic slider

Slider in plastic, that locks itself in the profile when the bolt is fastened.

Slider in plastic, that locks itself in the profile when the bolt is fastened. This is typically used for clamps in fixtures and jigs. As it can be put directly down into the track. The special bolt needed needs to be bought separately, as it is available in various lengths.

#### Glider

SKU A800202 Dimensions: 9 x 70 x 18.3mm