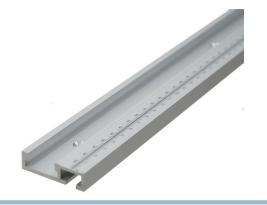

## T-track guide-rail system - Profile for measuring tape

Standard profile with space for a measuring tape, that can be used for positioning and measuring parts and fixtures.

Standard profile with space for built-in tape, that can be used for positioning and measuring parts and fixtures. It is typically used with other profiles and accessories, eg. end-stops and fences. The profile has the same dimensions

as the standard profile, but is 45mm wide.

# matronics.11

Buy online at <a href="https://www.matronics.eu/A800102-1">www.matronics.eu/A800102-1</a>

In the model with built in measuring tape, there are pre-drilled and countersunk holes for easy mounting

### 100cm, with measuring tape engraved

SKU A800102-1 Dimensions: 12.8 x 1000 x 45mm