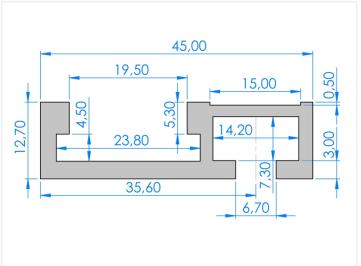

## T-track guide-rail system - Profile for measuring tape

Standard profile with space for a measuring tape, that can be used for positioning and measuring parts and fixtures.

Standard profile with space for built-in tape, that can be used for positioning and measuring parts and fixtures. It is typically used with other profiles and accessories, eg. end-stops and fences. The profile has the same dimensions

as the standard profile, but is 45mm wide.

### 100cm, with measuring tape engraved

SKU A800102-1 Dimensions: 12.8 x 1000 x 45mm