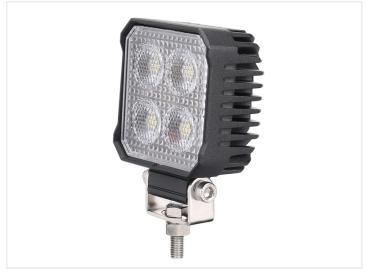

### 24W mini LED worklamp, IO-3OV

Small and powerfull LED working lamp with 2750 raw lumen, that fits perfectly in smaller places like fx your doorstep, or other small places.

Small and compact 24W LED working lamp with 4 powerful Osram LEDs. It fits perfectly in smaller places like fx your doorstep on your truck, bus, or other places where you do not have a lot of space available.

The lamp has a built-in thermo-function that throttles the brightness if the components should overheat. In that way, you get the best possible outcome of high light-output and durability.

The alu-house has a powerful powder-coating and stainless steel bracket. The light color is 5700K and the lens of 90 degrees gives a good diffusion of light, suitable for work and back-up light.

Includes brackets, bolts and nuts for fastening.

#### 24W mini LED worklamp, IO-3OV

SKU 24606203

LEDs: 3 x 6W Osram (S8) LED

light scattering: 90° Voltage: 10-30V

Colortemperature: 5700K

Work temperature: -20°C to +50°C

Consumtion (12V): 2,47A Consumtion (24V): 1,29A Raw Lumen: 2750lm

Effective Lumen: 1400-2200lm Dimensions: 41 x 85.2 x 70.4mm