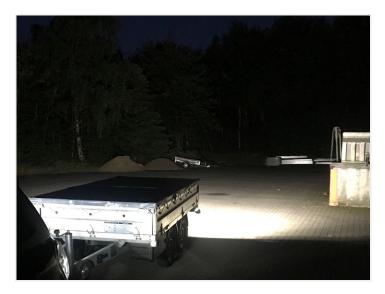

### 24W mini LED worklamp, IO-3OV

Small and powerfull LED working lamp with 2750 raw lumen, that fits perfectly in smaller places like fx your doorstep, or other small places.

Small and compact 24W LED working lamp with 4 powerful Osram LEDs. It fits perfectly in smaller places like fx your doorstep on your truck, bus, or other places where you do not have a lot of space available.

The lamp has a built-in thermo-function that throttles the brightness if the components should overheat. In that way, you get the best possible outcome of high light-output and durability.

The alu-house has a powerful powder-coating and stainless steel bracket. The light color is 5700K and the lens of 90 degrees gives a good diffusion of light, suitable for work and back-up light.