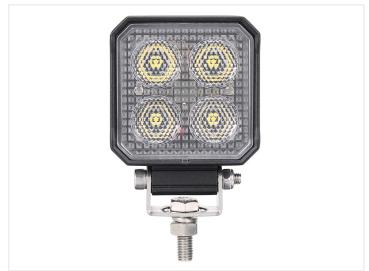

### 24W mini LED worklamp, IO-3OV

Small and powerfull LED working lamp with 2750 raw lumen, that fits perfectly in smaller places like fx your doorstep, or other small places.

Small and compact 24W LED working lamp with 4 powerful Osram LEDs. It fits perfectly in smaller places like fx your doorstep on your truck, bus, or other places where you do not have a lot of space available.

The lamp has a built-in thermo-function that throttles the brightness if the components should overheat. In that way, you get the best possible outcome of high light-output and durability.

The alu-house has a powerful powder-coating and stainless steel bracket. The light color is 5700K and the lens of 90 degrees gives a good diffusion of light, suitable for work and back-up light.

Includes brackets, bolts and nuts for fastening.

#### 24W mini LED worklamp, IO-3OV

SKU 24606203

LEDs: 3 x 6W Osram (S8) LED

light scattering: 90° Voltage: 10-30V

Colortemperature: 5700K

Work temperature: -20°C to +50°C

Consumtion (12V): 2,47A Consumtion (24V): 1,29A Raw Lumen: 2750lm

Effective Lumen: 1400-2200lm Dimensions: 41 x 85.2 x 70.4mm