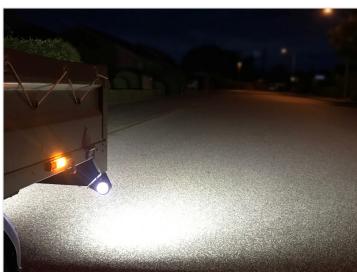

### 24W mini LED worklamp, IO-3OV

Small and powerfull LED working lamp with 2750 raw lumen, that fits perfectly in smaller places like fx your doorstep, or other small places.

Small and compact 24W LED working lamp with 4 powerful Osram LEDs. It fits perfectly in smaller places like fx your doorstep on your truck, bus, or other places where you do not have a lot of space available.

The lamp has a built-in thermo-function that throttles the brightness if the components should overheat. In that way, you get the best possible outcome of high light-output and durability.

The alu-house has a powerful powder-coating and stainless steel bracket. The light color is 5700K and the lens of 90 degrees gives a good diffusion of light, suitable for work and back-up light.