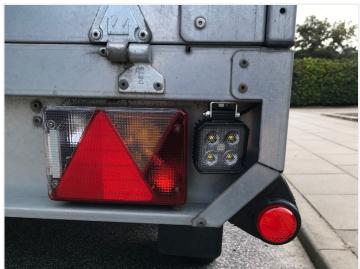

### 24W mini LED worklamp, IO-3OV

Small and powerfull LED working lamp with 2750 raw lumen, that fits perfectly in smaller places like fx your doorstep, or other small places.

Small and compact 24W LED working lamp with 4 powerful Osram LEDs. It fits perfectly in smaller places like fx your doorstep on your truck, bus, or other places where you do not have a lot of space available.

The lamp has a built-in thermo-function that throttles the brightness if the components should overheat. In that way, you get the best possible outcome of high light-output and durability.

The alu-house has a powerful powder-coating and stainless steel bracket. The light color is 5700K and the lens of 90 degrees gives a good diffusion of light, suitable for work and back-up light.