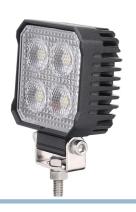

### 24W mini LED worklamp, IO-3OV

Small and powerfull LED working lamp with 2750 raw lumen, that fits perfectly in smaller places like fx your doorstep, or other small places.

Small and compact 24W LED working lamp with 4 powerful Osram LEDs. It fits perfectly in smaller places like fx your doorstep on your truck, bus, or other places where you do not have a lot of space available.

The lamp has a built-in thermo-function that throttles the brightness if the components should overheat. In that way, you get the best possible outcome of high light-output and durability.

The alu-house has a powerful powder-coating and stainless steel bracket. The light color is 5700K and the lens of 90 degrees gives a good diffusion of light, suitable for work and back-up light.

Includes brackets, bolts and nuts for fastening.

#### 24W mini LED worklamp, IO-3OV

SKU 24606203

LEDs: 3 x 6W Osram (S8) LED

light scattering: 90° Voltage: 10-30V

Colortemperature: 5700K

Work temperature: -20°C to +50°C

Consumtion (12V): 2,47A Consumtion (24V): 1,29A Raw Lumen: 2750lm

Effective Lumen: 1400-2200lm Dimensions: 41 x 85.2 x 70.4mm