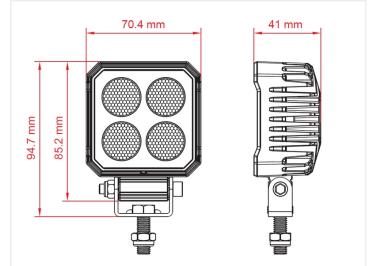

#### 24W mini LED worklamp, IO-3OV

SKU 24606203

LEDs: 3 x 6W Osram (S8) LED

light scattering: 90° Voltage: 10-30V

Colortemperature: 5700K

Work temperature: -20°C to +50°C

Consumtion (12V): 2,47A Consumtion (24V): 1,29A Raw Lumen: 2750lm

Effective Lumen: 1400-2200lm Dimensions: 41 x 85.2 x 70.4mm