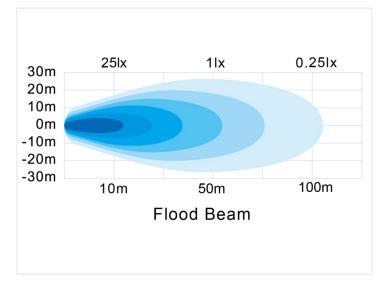

The lamp has a built-in thermo-function that throttles the brightness if the components should overheat. In that way, you get the best possible outcome of high light-output and durability.

The alu-house has a powerful powder-coating and stainless steel bracket. The light color is 5700K and the lens of 90 degrees gives a good diffusion of light, suitable for work and back-up light.