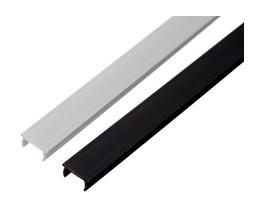

## Serie 15 - Slot cover

Covers made from plastics, for covering the tracks in series 15 profiles. The covers hide the slot and prevent dirt from collecting in them.

Covers made from plastics, for covering the tracks in series 15 profiles. The covers hide the slot and prevent dirt from collecting in them.

matronics.11

Buy online at <a href="https://www.matronics.eu/A200401-1">www.matronics.eu/A200401-1</a>

They are easily pushed down in to the tracks, and are then held down securely, but are easy to take our again using a screwdriver.

The covers cut with a scissor or a sharp knife.