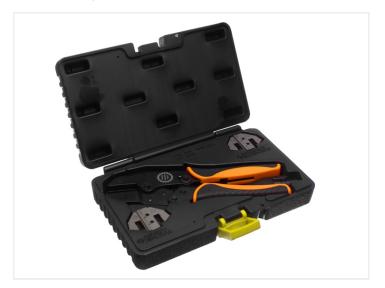

### Deutsch DT Crimp Tool in Toolbox

High quality crimping tool for Deutsch DT terminals. 2 set replacable jaws is included, contained in a solid toolbox.

High quality crimping tool for Deutsch DT terminals. 2 set replacable jaws is included. The smart click-system makes it quick and easy to replace the jaws, without any need for tools.

The crimping tools and jaws are stored in a solid toolbox, with durable locking mechanism.

#### Deutsch DT Crimp Tool in Toolbox

SKU 505502