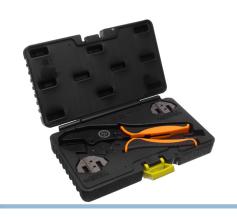

### Deutsch DT Crimp Tool in Toolbox

High quality crimping tool for Deutsch DT terminals. 2 set replacable jaws is included, contained in a solid toolbox.

High quality crimping tool for Deutsch DT terminals. 2 set replacable jaws is included. The smart click-system makes it quick and easy to replace the jaws, without any need for tools.

The crimping tools and jaws are stored in a solid toolbox, with durable locking mechanism.

#### Deutsch DT Crimp Tool in Toolbox

SKU 505502