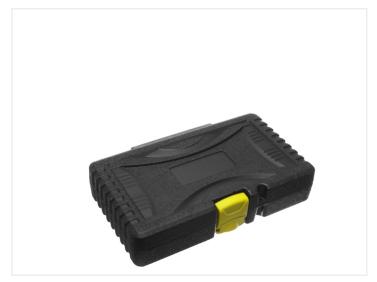

The crimping tools and jaws are stored in a solid toolbox, with durable locking mechanism.