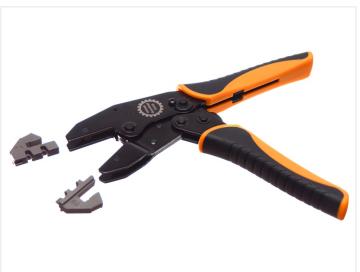

### Deutsch DT Crimp Tool in Toolbox

High quality crimping tool for Deutsch DT terminals. 2 set replacable jaws is included, contained in a solid toolbox.

High quality crimping tool for Deutsch DT terminals. 2 set replacable jaws is included. The smart click-system makes it quick and easy to replace the jaws, without any need for tools.

#### Crimp-dimensions

Below you can see the cable-dimensions that the jaws can crimp. It is of course important that you use the right jaws, to get the optimal crimp.

K3 jaws:

AWG14 - 2.5mm2

AWG16 - 1.3mm2

AWG18 - 0.8mm2

K4 jaws:

AWG16 - 1.3mm2

AWG18 - 0.8mm2

AWG20 - 0.5mm2