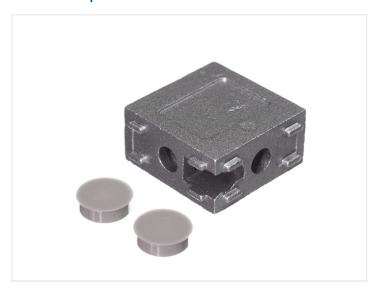

### Serie 15 - Corner bracket

Solid 90 degree bracket for joining two 1530 profiles. The profiles with threads in the center holes are bolted.

Solid 90-degree aluminium bracket for joining two 1530 profiles. The profiles with M6 threads in the center holes are bolted on to the bracket, and the included covers are placed in the holes.

You need M6 bolts with standard cylinder-head / cheese-head for these brackets. Other kinds of bolts will not fit.

A sturdy door-frame is easily made with 4 brackets and 4 profiles.

#### Serie 15 - Corner bracket

SKU A150301 Dimensions: 15 x 30 x 30mm