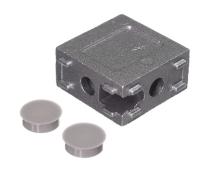

### Serie 15 - Corner bracket

Solid 90 degree bracket for joining two 1530 profiles. The profiles with threads in the center holes are bolted.

Solid 90-degree aluminium bracket for joining two 1530 profiles. The profiles with M6 threads in the center holes are bolted on to the bracket, and the included covers are placed in the holes.

You need M6 bolts with standard cylinder-head / cheese-head for these brackets. Other kinds of bolts will not fit.

A sturdy door-frame is easily made with 4 brackets and 4 profiles.

#### Serie 15 - Corner bracket

SKU A150301 Dimensions: 15 x 30 x 30mm