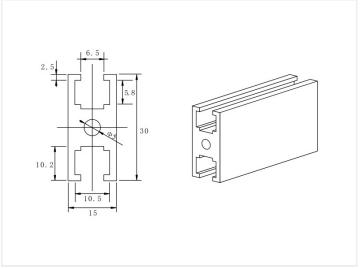

### Serie 15 - Profile - 15x30

Strong profile that is intended for lids, doors and other parts demanding high stiffness. Two completely flat sides.

Strong profile that is intended for lids, doors and other parts that demand high stiffness. The profiles has tracks on the slim sides, and completely blank on the others.

You can easily make a solid frame using the corner-brackets, while the tracks can be used for panels, grid, transparent plastic for windows etc.

The profile has a 5mm centerhole, that can be directly threaded with M6.

#### 99cm

SKU A150101-1 Dimensions: 15 x 990 x 30mm

#### 199cm

SKU A150101-2 Dimensions: 15 x 1990 x 30mm

#### 300cm

SKU A150101-3 Dimensions: 3000 x 15 x 30mm