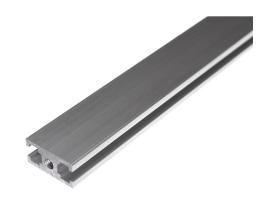

### Serie 15 - Profile - 15x30

Strong profile that is intended for lids, doors and other parts demanding high stiffness. Two completely flat sides.

Strong profile that is intended for lids, doors and other parts that demand high stiffness. The profiles has tracks on the slim sides, and completely blank on the others.

You can easily make a solid frame using the corner-brackets, while the tracks can be used for panels, grid, transparent plastic for windows etc.

The profile has a 5mm centerhole, that can be directly threaded with M6.