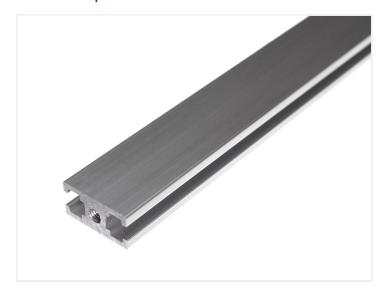

### Serie 15 - Profile - 15x30

Strong profile that is intended for lids, doors and other parts demanding high stiffness. Two completely flat sides.

Strong profile that is intended for lids, doors and other parts that demand high stiffness. The profiles has tracks on the slim sides, and completely blank on the others.

You can easily make a solid frame using the corner-brackets, while the tracks can be used for panels, grid, transparent plastic for windows etc.

The profile has a 5mm centerhole, that can be directly threaded with M6.

# Product pictures