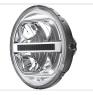

which ensures an efficient thermal control to ensure the longest possible lifetime. The LED inserts can be connected to both 12V and 24V.

The LEDs with references 25 and 50 are ECE type approved (ECE-R112 high beam, ECE-R7 position light, ECE-R10 EMC). The LED flood and spot versions are NOT ECE type approved and therefore not approved for use on public roads.

You can read more about the LED inserts in the data sheet

Ref.: 1F8 241 400-011, 1F8 241 429-011, 1F8 241 430-011, 1F8 241 449-011

## matronics.1

Buy online at www.matronics.eu/24606560

#### Product overview

## Insert with LED pos. light, Ref. 25



SKU 24606560 Reference: 25 Dimensions: 120.4 x 203mm

#### Insert without LED pos. light, Flood



SKU 24606562 Dimensions: 120.4 x 203mm

## Insert with LED pos. light, Ref. 50



SKU 24606561 Reference: 50 Dimensions: 120.4 x 203mm

## Insert without LED pos. light, Spot



SKU 24606563 Dimensions: 120.4 x 203mm

# Product pictures