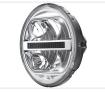

## Insert with LED pos. light, Ref. 50

SKU 24606561 Reference: 50 Dimensions: 120.4 x 203mm