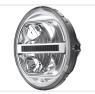

#### Insert without LED pos. light, Flood

SKU 24606562 Dimensions: 120.4 x 203mm