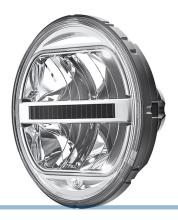

## Insert with LED pos. light, Ref. 25

SKU 24606560 Reference: 25 Dimensions: 120.4 x 203mm