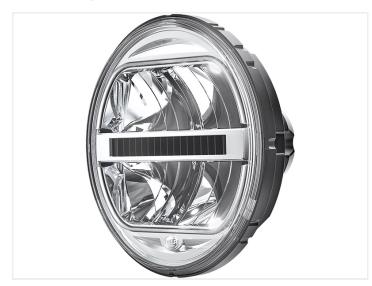

## Hella LED spotlight insert I2V / 24V

Hella LED insert for upgrading the original inlet in Hella Rallye 3003 and Hella Luminator from halogen to LED or to replace the defective inlet.

Hella LED insert for upgrading / replacing the original inlet in Hella Rallye 3003 and Hella Luminator - either as an upgrade from halogen to LED or as a spare part to replace the defective inlet. With this design, the headlight will still look modern for many years to come.

The LED headlight insert is available in 4 different versions - with built-in position light and reference number / reference value of 25 or 50 and with no position light as flood or spot.

The replacement of a lamp insert is simple and is done in a few steps

# Product pictures